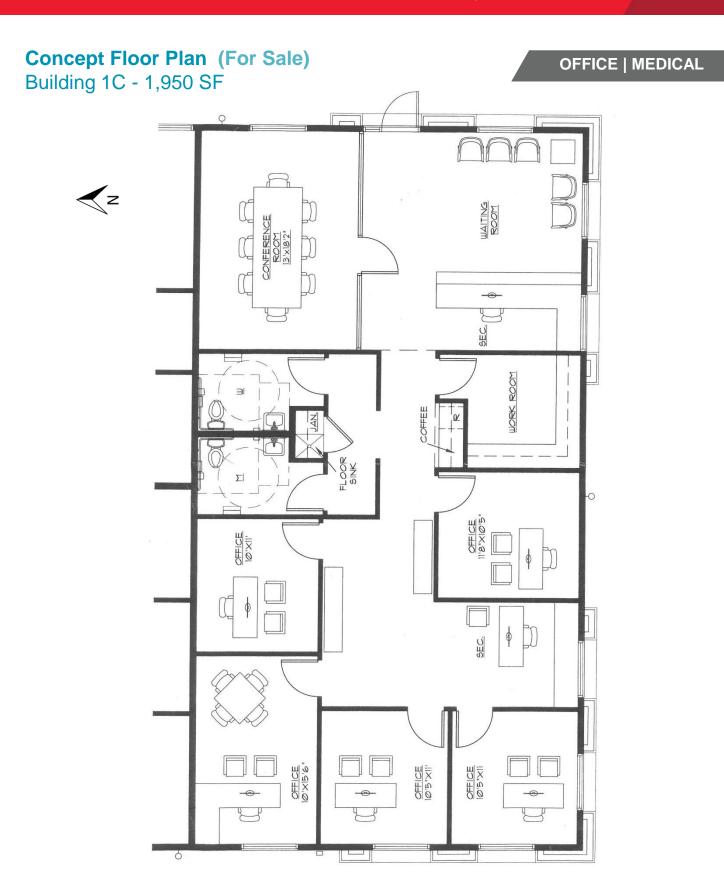

| For Sale or Lease | Building                   | SF                                               | Lease Rate /Sale<br>Price                            |
|-------------------|----------------------------|--------------------------------------------------|------------------------------------------------------|
| Sale              | 1B                         | 7,300 SF (Single Story) or 11,445 SF (Two Story) | \$190.00 per SF Shell                                |
| Sale              | 1C                         | 1,935 SF                                         | \$190.00 per SF Shell                                |
| Lease             | 1D                         | 1,650 SF                                         | Negotiable                                           |
| Lease             | 3B<br>(2 <sup>nd</sup> FI) | 3,559 SF                                         | \$22.00 per SF, Full<br>Service,<br>Net of Custodial |

#### OFFICE | MEDICAL

| For Sale |                                                  |  |  |  |
|----------|--------------------------------------------------|--|--|--|
| Building | SF                                               |  |  |  |
| *1B      | 7,300 SF (Single Story) or 11,445 SF (Two Story) |  |  |  |
| 1C       | 1,935 SF                                         |  |  |  |

<sup>\*</sup> To be Constructed

| For Lease                  |                                  |  |  |  |
|----------------------------|----------------------------------|--|--|--|
| Building                   | SF                               |  |  |  |
| 1D                         | 1,650 SF                         |  |  |  |
| 3B (2 <sup>nd</sup> Floor) | 3,559 SF (2 <sup>nd</sup> Floor) |  |  |  |