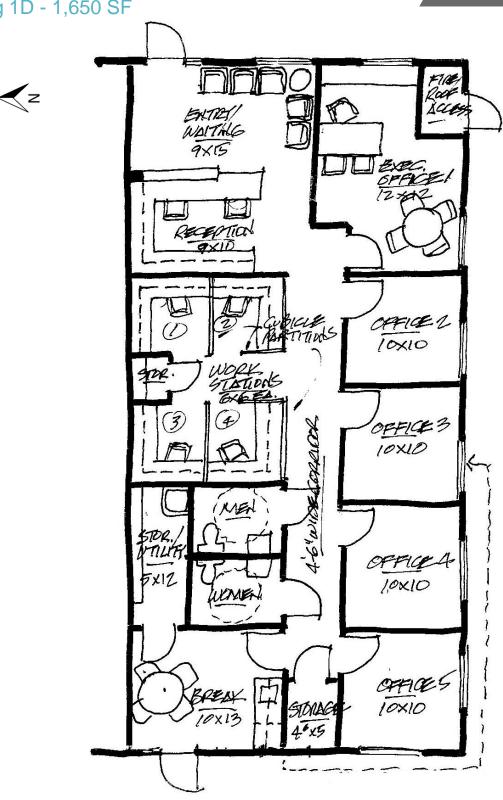

OFFICE | MEDICAL

2<sup>nd</sup> Floor 5,611 SF

Ground Floor 5,834 SF

NEC Alvernon Way & Fort Lowell Road Tucson, AZ 85712

NEC Alvernon Way & Fort Lowell Road Tucson, AZ 85712

Concept Floor Plan (For Lease) Building 1D - 1,650 SF