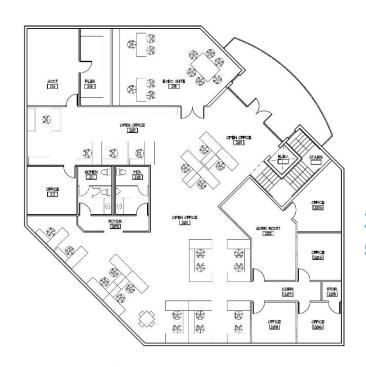

### For sale & or lease Puente Nuevo Plaza

NEC Alvernon Way & Fort Lowell Road Tucson, AZ 85712

Concept Floor Plan
Bldg 1B (For Sale) To Be Constructed
Either 7,300 SF Single Story (not illustrated) or
11,445 SF Two Story (illustrated below)

OFFICE | MEDICAL

2<sup>nd</sup> Floor 5,611 SF

Ground Floor 5,834 SF

NEC Alvernon Way & Fort Lowell Road Tucson, AZ 85712

NEC Alvernon Way & Fort Lowell Road Tucson, AZ 85712

Concept Floor Plan (For Lease) Building 1D - 1,650 SF