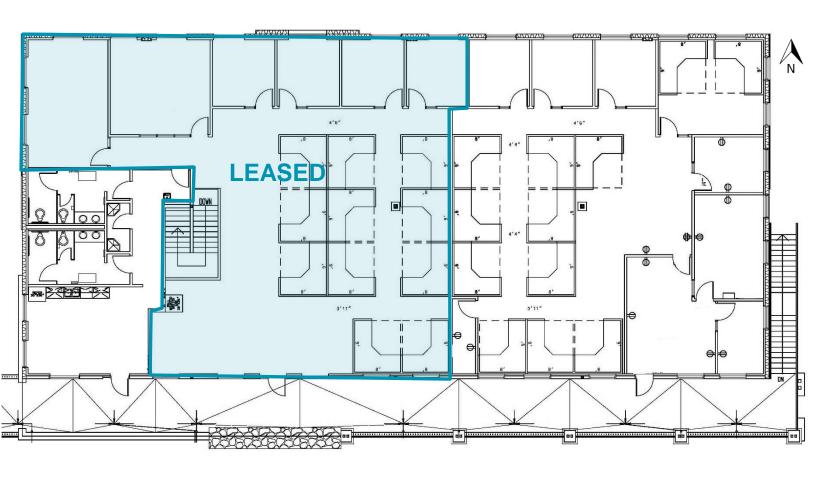

### Existing Floor Plan (For Lease) Building 3B, 2<sup>nd</sup> Floor – 3,559 SF Total

OFFICE | MEDICAL

3 private offices, 1 conference rooms, reception area, large bullpen/work areas, common kitchen, & restrooms.