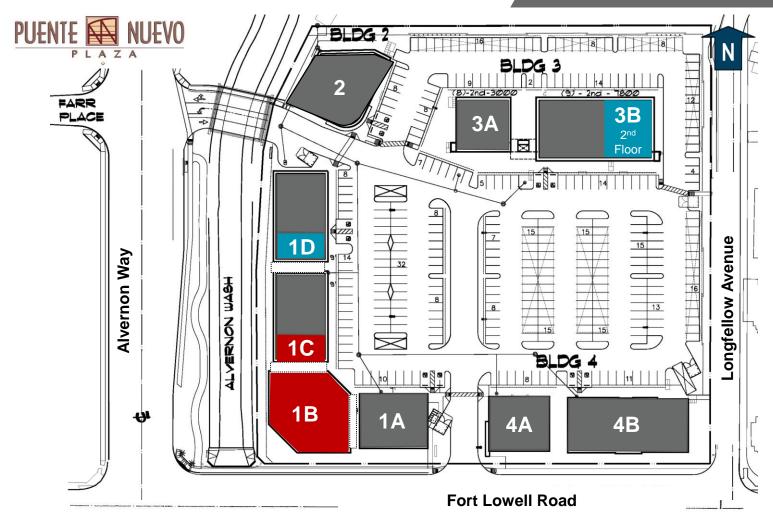

#### Site Plan

| Building | SF       | Occupied By                                                                        |
|----------|----------|------------------------------------------------------------------------------------|
| 1A       | 4,500 SF | Catalina Eye Care                                                                  |
| 1C       | 4,050 SF | Santiago Ramirez, MD                                                               |
| 1D       | 4,350 SF | Catalina Pet Hospital                                                              |
| 2        | 6,313 SF | SurgCenter Tucson LLC                                                              |
| 3A       | 6,600 SF | <ul><li>Camp Lowell Surgery Center Administration</li><li>Dehnert Dental</li></ul> |
| 3B       | 13,341SF | Rick Engineering     Brake Max                                                     |
| 4A       | 4,000 SF | Lee Goldberg, MD Cardiologist                                                      |
| 4B       | 7,960 SF | Child & Family Support Services                                                    |