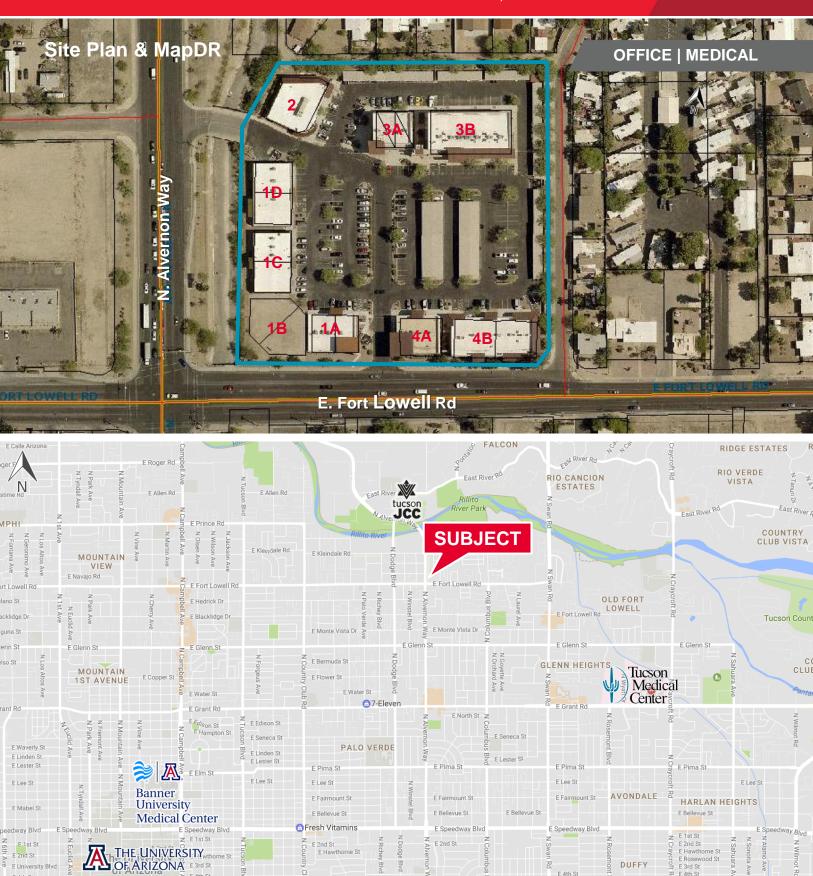

#### Site Plan

#### OFFICE | MEDICAL

| For Sale |                                                  |  |  |  |
|----------|--------------------------------------------------|--|--|--|
| Building | SF                                               |  |  |  |
| *1B      | 7,300 SF (Single Story) or 11,445 SF (Two Story) |  |  |  |
| 1C       | 1,935 SF                                         |  |  |  |

<sup>\*</sup> To be Constructed

| For Lease                  |                                  |  |  |  |
|----------------------------|----------------------------------|--|--|--|
| Building                   | SF                               |  |  |  |
| 1D                         | 1,650 SF                         |  |  |  |
| 3B (2 <sup>nd</sup> Floor) | 3,559 SF (2 <sup>nd</sup> Floor) |  |  |  |

| Building | SF       | Occupied By                                                                        |
|----------|----------|------------------------------------------------------------------------------------|
| 1A       | 4,500 SF | Catalina Eye Care                                                                  |
| 1C       | 4,050 SF | Santiago Ramirez, MD                                                               |
| 1D       | 4,350 SF | Catalina Pet Hospital                                                              |
| 2        | 6,313 SF | SurgCenter Tucson LLC                                                              |
| 3A       | 6,600 SF | <ul><li>Camp Lowell Surgery Center Administration</li><li>Dehnert Dental</li></ul> |
| 3B       | 13,341SF | Rick Engineering     Brake Max                                                     |
| 4A       | 4,000 SF | Lee Goldberg, MD Cardiologist                                                      |
| 4B       | 7,960 SF | Child & Family Support Services                                                    |