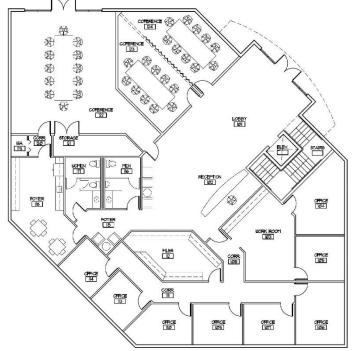

### Existing Floor Plan (For Lease) Building 3B, 2<sup>nd</sup> Floor – 3,559 SF Total

OFFICE | MEDICAL

3 private offices, 1 conference rooms, reception area, large bullpen/work areas, common kitchen, & restrooms.