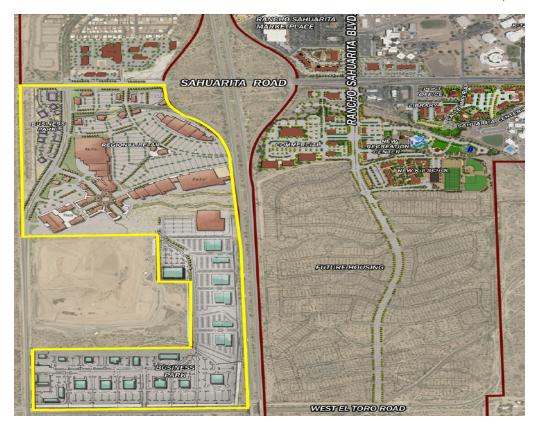

### **MASTER PLAN OVERVIEW**

The Power Center/Business Park at Rancho Sahuarita is a planned commercial center, with various commercial pads available for lease or sale. The site begins at the southeast corner of the intersection of Sahuarita Rd. and La Canada Drive, and continues south to El Toro Road along Interstate 19.

## POWER CENTER/BUSINESS PARK

- 1 to 180 acres available
- Location adjacent to I-19
- Broad range of commercial, retail big box and industrial uses

(Turn-key, manufacturing, R & D or Flex space)

- Location is nestled within award-winning master plan community of Rancho Sahuarita
- A highly educated workforce and range of housing nearby
- Excellent schools, recreational amenities, medical, and retail nearby