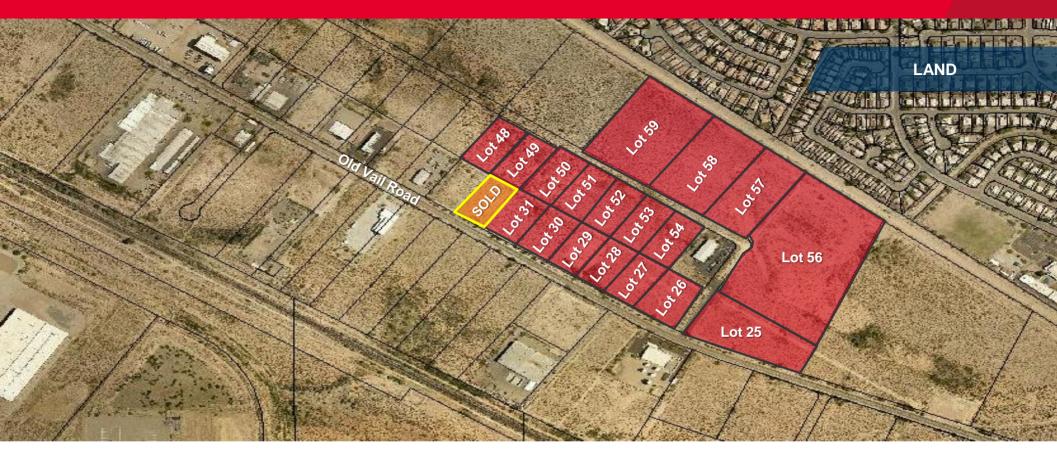

## **FOR SALE**

Tucson, AZ 85747

| Lot    | Size (Acre) | Size (SF) | Price                | Price / SF  |
|--------|-------------|-----------|----------------------|-------------|
| Lot 25 | 4.88        | 213,008   | \$639,024            | \$3.00/SF   |
| Lot 26 | 2.25        | 97,974    | \$293,922            | \$3.00/SF   |
| Lot 27 | 1.68        | 73,334    | \$219,543            | \$3.00/SF   |
| Lot 28 | 1.69        | 73,623    | \$184,040            | \$2.50 / SF |
| Lot 29 | 1.70        | 74,052    | \$185,130            | \$2.50 / SF |
| Lot 30 | 1.70        | 74,052    | \$222,156            | \$3.00/SF   |
| Lot 31 | 1.71        | 74,488    | \$130,354            | \$1.75 / SF |
| Lot 32 | 1.71        | 74,924    | <del>\$131,117</del> | \$1.75 / SF |
| Lot 48 | 1.78        | 77,537    | Call for Pricing     |             |
| Lot 49 | 1.78        | 77,537    | Call for Pricing     |             |

| Lot    | Size (Acre) | Size (SF) | Price            |
|--------|-------------|-----------|------------------|
| Lot 50 | 1.78        | 77,537    | Call for pricing |
| Lot 51 | 1.78        | 77,537    | Call for pricing |
| Lot 52 | 1.78        | 77,537    | Call for pricing |
| Lot 53 | 1.78        | 77,537    | Call for pricing |
| Lot 54 | 1.78        | 77,537    | Call for pricing |
| Lot 56 | 15.05       | 655,578   | Call for pricing |
| Lot 57 | 4.21        | 183,388   | Call for pricing |
| Lot 58 | 5.56        | 242,629   | Call for pricing |
| Lot 59 | 7.13        | 310,583   | Call for pricing |
|        |             |           |                  |