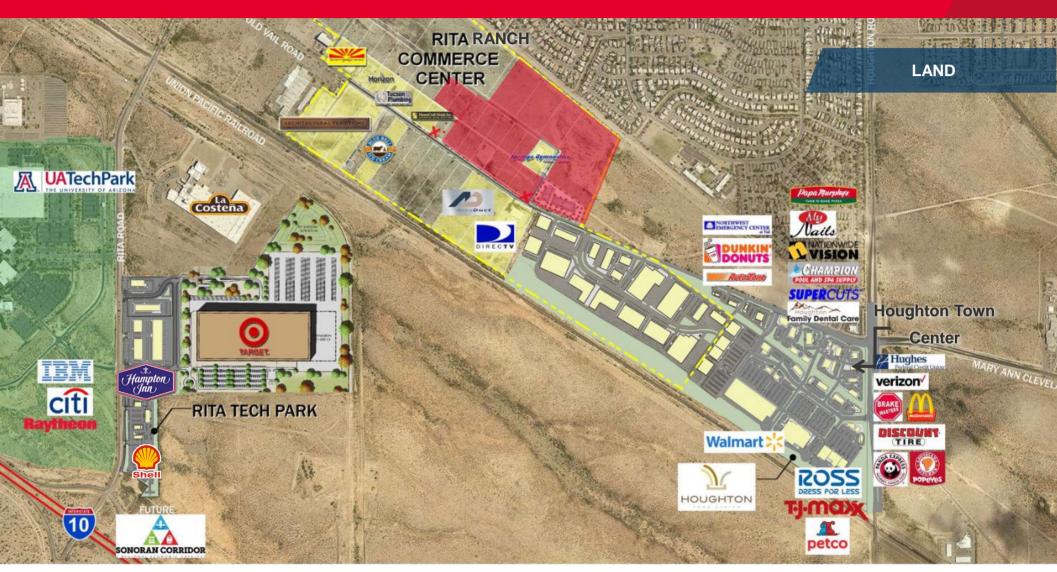

# FOR SALE Rita Ranch Commerce Center

Tucson, AZ 85747

### **Property Highlights**

- Master-planned industrial park
- · Protective CC & R's
- Zoned I-1 (City Tucson)
- Build-to-suit opportunities

- · All utilities available to lots
- Lots maybe combined
- Fast growing southeast Tucson
- Adjacent to Houghton Town Center and U of A Science & Tech Park