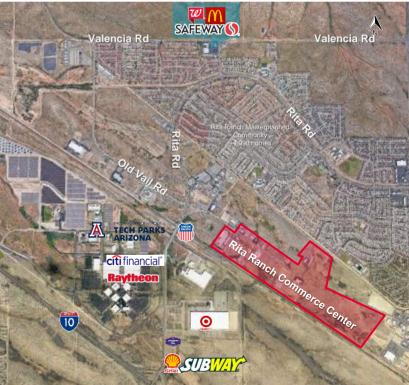

# FOR SALE Rita Ranch Commerce Center

Tucson, AZ 85747

### **Property Highlights**

- Master-planned industrial park
- · Protective CC & R's
- Zoned I-1 (City Tucson)
- Build-to-suit opportunities

- · All utilities available to lots
- Lots maybe combined
- Fast growing southeast Tucson
- Adjacent to Houghton Town Center and U of A Science & Tech Park