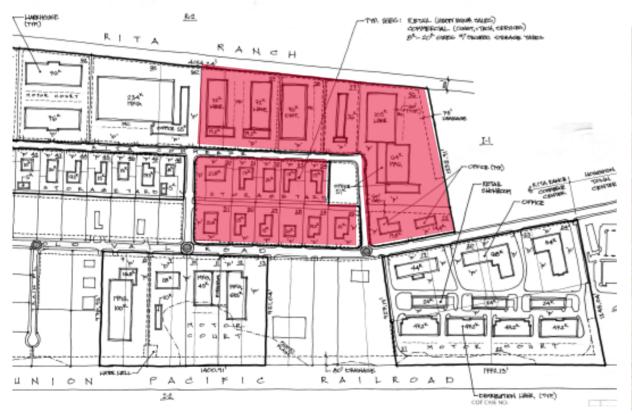

| Call for pricing |
| Lot 53 | 1.78        | 77,537    | Call for pricing |
| Lot 54 | 1.78        | 77,537    | Call for pricing |
| Lot 56 | 15.05       | 655,578   | Call for pricing |
| Lot 57 | 4.21        | 183,388   | Call for pricing |
| Lot 58 | 5.56        | 242,629   | Call for pricing |
| Lot 59 | 7.13        | 310,583   | Call for pricing |
|        |             |           |                  |



# FOR SALE Rita Ranch Commerce Center

Tucson, AZ 85747

#### Conceptual Site Plan

### **Property Highlights**

- Master-planned industrial park
- · Protective CC & R's
- Zoned I-1 (City Tucson)
- Build-to-suit opportunities

- · All utilities available to lots
- Lots maybe combined
- Fast growing southeast Tucson
- Adjacent to Houghton Town Center and U of A Science & Tech Park