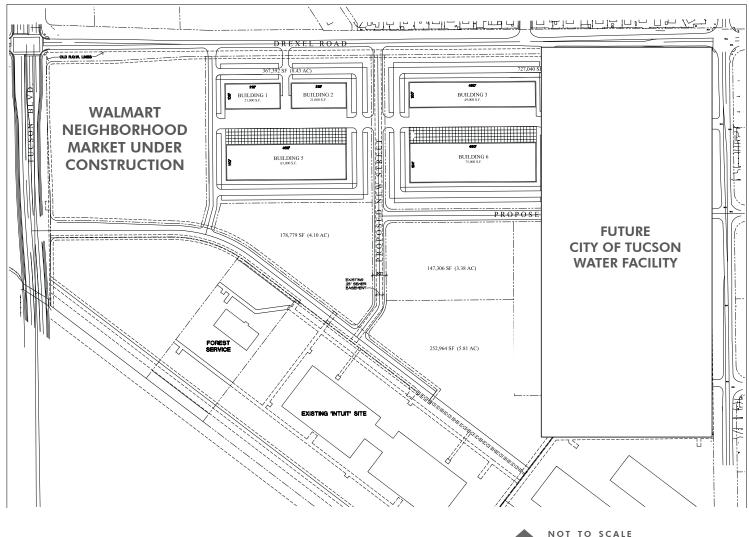

# LAND & BUILD-TO-SUIT OPPORTUNITIES

SEC TUCSON BLVD. & DREXEL ROAD | TUCSON, AZ

| TOTAL PROJECT SIZE | Up to ±34 Acres                                                                                                                |
|--------------------|--------------------------------------------------------------------------------------------------------------------------------|
| AVAILABLE SF       | $\pm 30,000$ - Up to $\pm 300,000~\text{SF}$                                                                                   |
| AVAILABLE LOTS     | Minimum 2- ±34 Acres<br>(see conceptual site plan)                                                                             |
| PRICE              | Call for pricing                                                                                                               |
| ZONING             | P-I, Park Industrial (City of Tucson)<br>I-1, Light Industrial (City of Tucson)                                                |
| COMMENTS           | Site plan can be modified to accommodate<br>multiple lot size variations, minimum ±2 Acres<br>(see conceptual site plan below) |

# CONCEPTUAL SITE PLAN

MEASUREMENTS APPROX. PLAN IS SUBJECT TO CHANGE