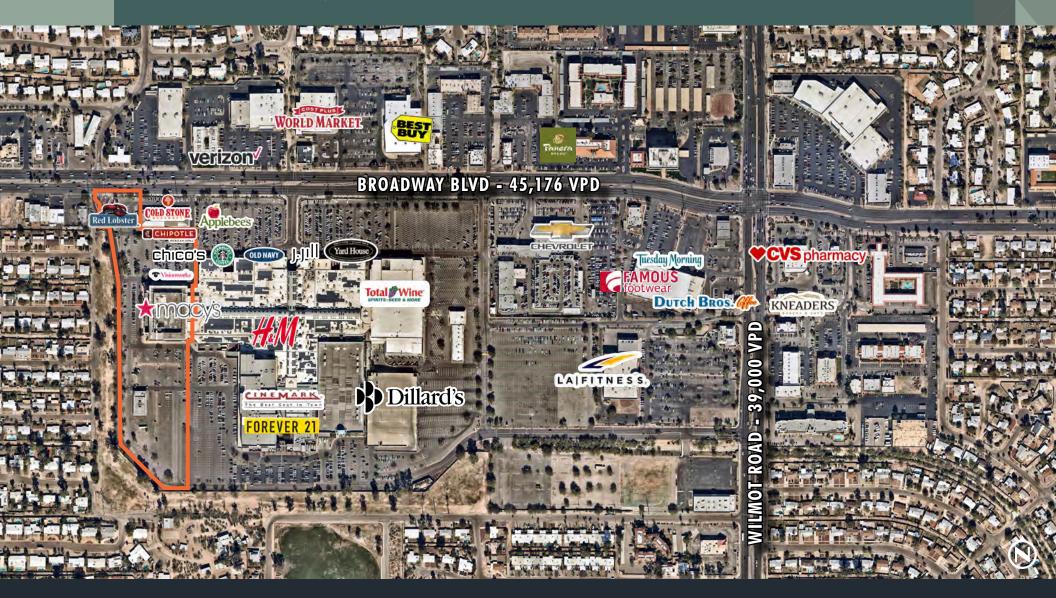

## TRAFFIC COUNTS

BROADWAY BLVD. 45,176 VPD WILMOT ROAD 39,000 VPD

Source: MPSI, 2017

## PARK PLACE MALL

Park Place is located on one of the strongest retail corridors in Tucson, providing shoppers with a convenient single-level format that features the best shopping, dining and entertainment in the area.