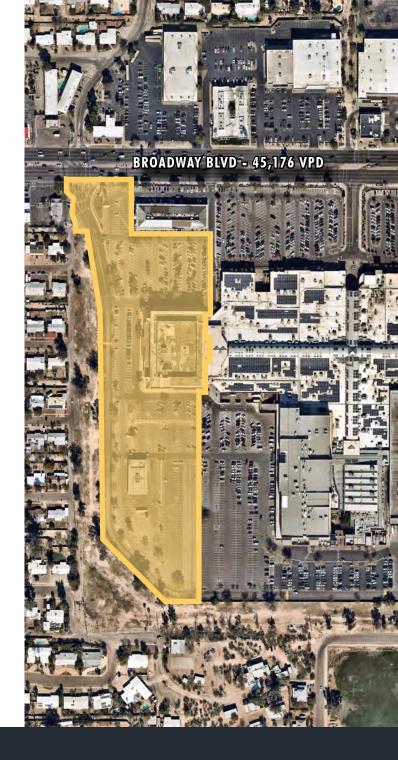

TOTAL PARCEL SIZE

± 440,130 SF

### PROPERTY HIGHLIGHTS

- Excellent location at Park Place Mall
- · Major retail hub at Broadway Boulevard and Wilmot Road
- Diverse mix of restaurant, retail and service uses
- Redevelopment opportunity possible
- C-3 Zoning