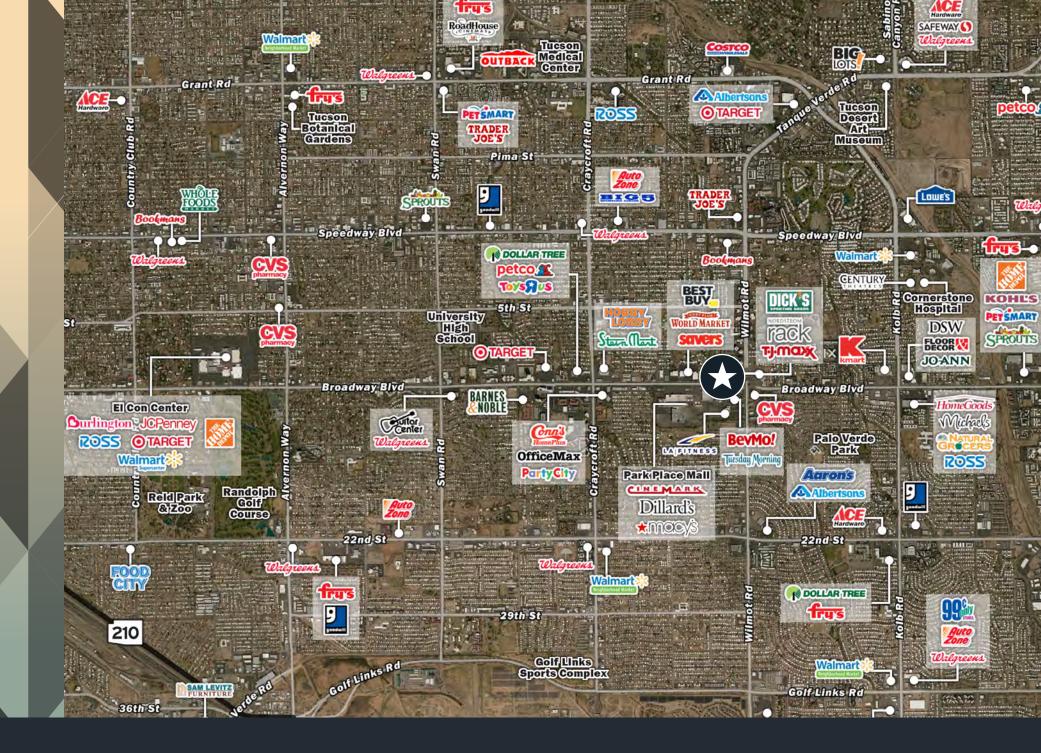

## PARK PLACE MALL

Park Place is located on one of the strongest retail corridors in Tucson, providing shoppers with a convenient single-level format that features the best shopping, dining and entertainment in the area.