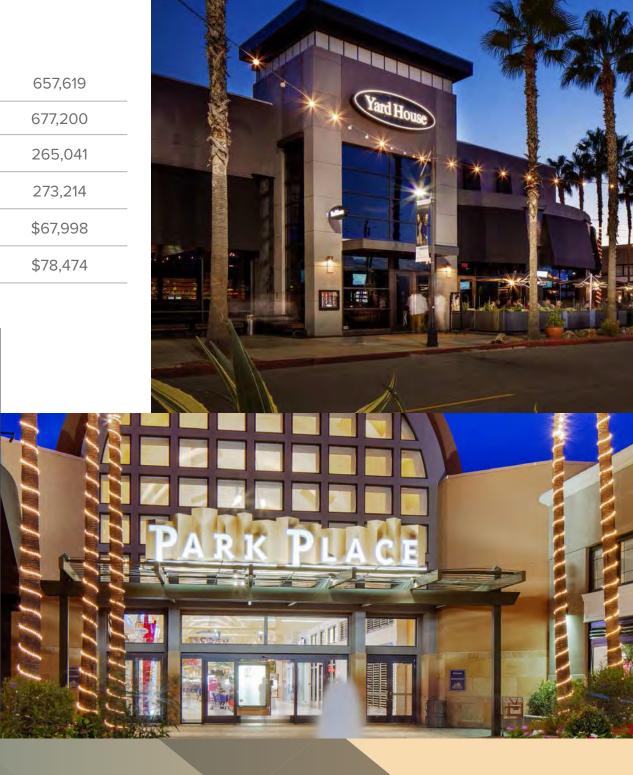

### TRADE AREA PROFILE

| 2019 Population                         | 657,619  |
|-----------------------------------------|----------|
| 2024 Projected Population               | 677,200  |
| 2019 Households                         | 265,041  |
| 2024 Projected Households               | 273,214  |
| Average Household Income                | \$67,998 |
| 2023 Projected Average Household Income | \$78,474 |

## PARK PLACE MALL

Park Place is located on one of the strongest retail corridors in Tucson, providing shoppers with a convenient single-level format that features the best shopping, dining and entertainment in the area.