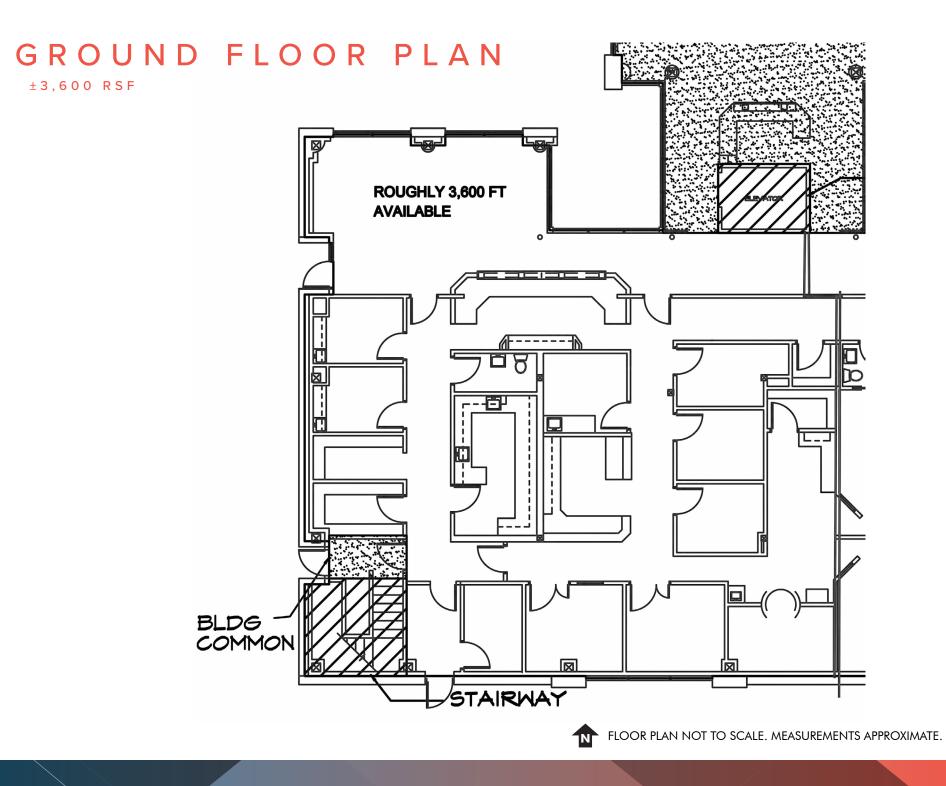

## GROUND FLOOR PLAN

SUITE 103 | ± 5,257 SF

FLOOR PLAN NOT TO SCALE. MEASUREMENTS APPROXIMATE.