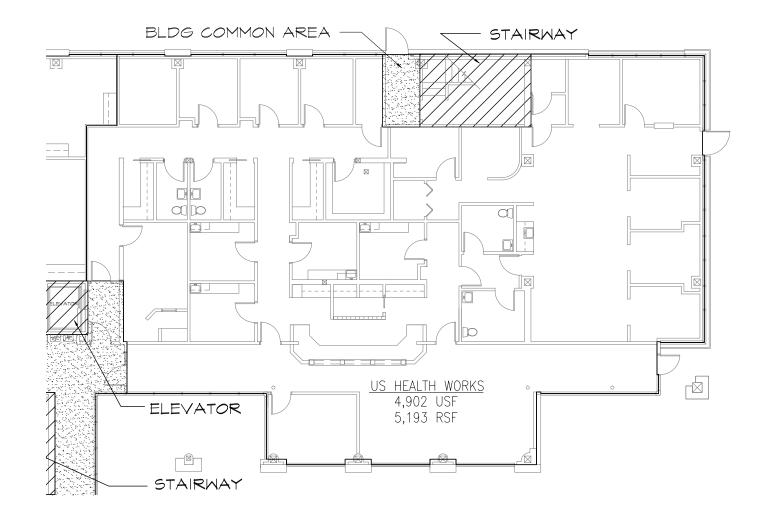

and monument signage for larger tenants.
- Tenant Improvements are negotiable based on tenant credit and lease length.
- Reserved Covered parking is available.

| LEASE INFORMATION |                                                             |
|-------------------|-------------------------------------------------------------|
| Space Available   | ±3,600 - ±20,500 RSF                                        |
| Rental Rate       | \$23.50/RSF                                                 |
| Lease Type        | Modified Gross, excluding interior jani-<br>torial services |
| Parking Ratio     | 6:1,000, covered parking available                          |
|                   |                                                             |





## GROUND FLOOR PLAN

SUITE 103 | ± 5,257 SF



FLOOR PLAN NOT TO SCALE. MEASUREMENTS APPROXIMATE.

# SECOND FLOOR PLAN

SUITE 200 | ± 9,189 SF



### FOR MORE INFORMATION, PLEASE CONTACT:

#### DAVID MONTIJO

### DAMIAN WILKINSON

First Vice President +1 520 323 5136 david.montijo@cbre.com Client Services Specialist +1 520 323 5193 damian.wilkinson@cbre.com N FLOOR PLAN NOT TO SCALE. MEASUREMENTS APPROXIMATE.

## SECOND FLOOR PLAN

±20,500 RSF



FLOOR PLAN NOT TO SCALE. MEASUREMENTS APPROXIMATE.

# AERIAL & LOCATOR MAPS





### FOR MORE INFORMATION, PLEASE CONTACT:

DAVID MONTIJO

First Vice President +1 520 323 5136 david.montijo@cbre.com

### DAMIAN WILKINSON

Client Services Specialist +1 520 323 5193 damian.wilkinson@cbre.com

© 2020 CBRE, Inc. All rights reserved. This information has been obtained from sources believed reliab