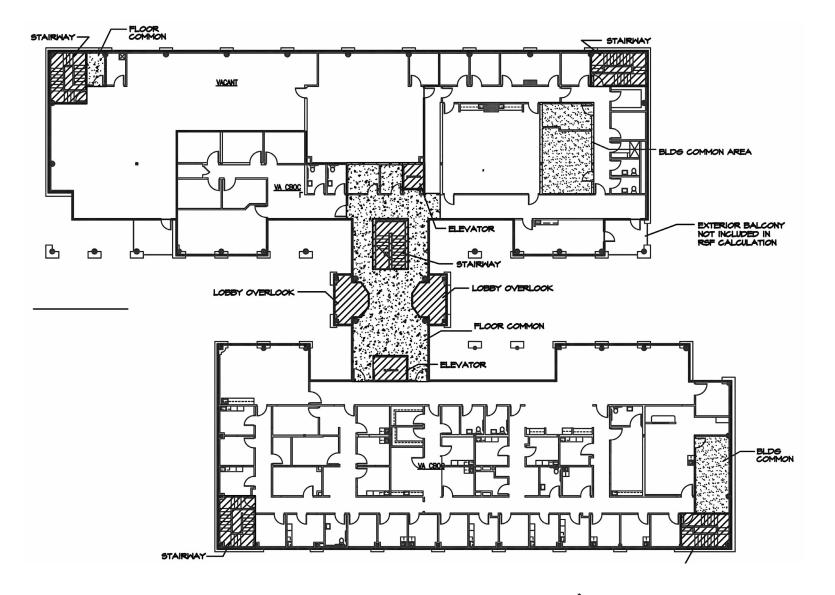

# SECOND FLOOR PLAN

SUITE 200 | ± 9,189 SF

## SECOND FLOOR PLAN

±20,500 RSF

FLOOR PLAN NOT TO SCALE. MEASUREMENTS APPROXIMATE.