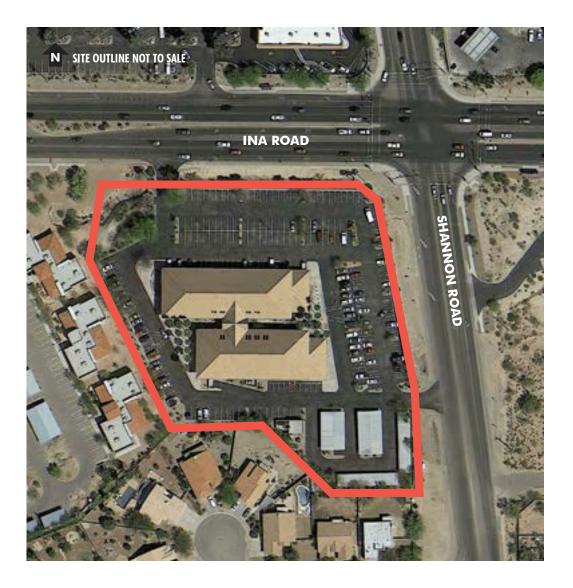

|
| Lease Type        | Modified Gross, excluding interior jani-<br>torial services |
| Parking Ratio     | 6:1,000, covered parking available                          |
|                   |                                                             |





## GROUND FLOOR PLAN

SUITE 103 | ± 5,257 SF



FLOOR PLAN NOT TO SCALE. MEASUREMENTS APPROXIMATE.

# SECOND FLOOR PLAN

SUITE 200 | ± 9,189 SF



### FOR MORE INFORMATION, PLEASE CONTACT:

#### DAVID MONTIJO

### DAMIAN WILKINSON

First Vice President +1 520 323 5136 david.montijo@cbre.com Client Services Specialist +1 520 323 5193 damian.wilkinson@cbre.com N FLOOR PLAN NOT TO SCALE. MEASUREMENTS APPROXIMATE.

## SECOND FLOOR PLAN

±20,500 RSF



FLOOR PLAN NOT TO SCALE. MEASUREMENTS APPROXIMATE.

# AERIAL & LOCATOR MAPS





### FOR MORE INFORMATION, PLEASE CONTACT:

DAVID MONTIJO

First Vice President +1 520 323 5136 david.montijo@cbre.com

### DAMIAN WILKINSON

Client Services Specialist +1 520 323 5193 damian.wilkinson@cbre.com

© 2020 CBRE, Inc. All rights reserved. This information has been obtained from sources believed reliable, but has not been verified for accuracy or completeness. You should conduct a careful, independent investigation of the property and verify all information. Any reliance on this information is solely at your own risk. CBRE and the CBRE logo are service marks of CBRE, Inc. All other marks displayed on this document are the property of their respective owners, and the use of such logos does not imply any affiliation with or endorsement of CBRE. Photos herein are the property of