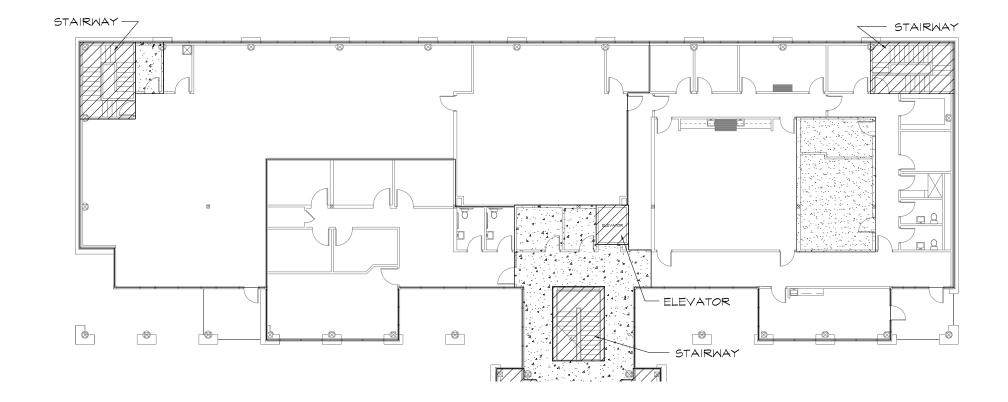

## GROUND FLOOR PLAN

SUITE 103 | ± 5,257 SF

FLOOR PLAN NOT TO SCALE. MEASUREMENTS APPROXIMATE.