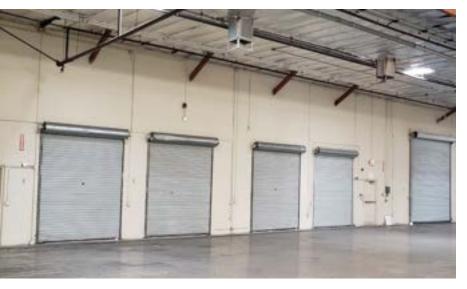

### 11,130 SF Distribution Warehouse Lease Rate: \$0.55/SF/Mo NNN NNN Charges: Est. ± \$.21/SF/Mo

| Property Details |                                                                                                                                            |
|------------------|--------------------------------------------------------------------------------------------------------------------------------------------|
| Loading          | 6 Garage Doors 2 – 10' X 12' Grade Level Loading 1 – 12' X 16' Grade Level Loading 1 – 8' X 12' Grade Level Loading 2 – 8' X 10' Well Dock |
| Year Built       | 1988                                                                                                                                       |
| Zoning           | CI-1, Pima County Light Industrial / Airport Environs                                                                                      |
| Utilities        | No Gas, Tucson Electric Power and City of Tucson Water                                                                                     |
| Power            | 400 Amp 240V, 3 Phase                                                                                                                      |
| Cooling          | HVAC Office and Evaporative Cooling Warehouse                                                                                              |
| Lighting         | Fluorescent Strip                                                                                                                          |
| CAM              | Yes                                                                                                                                        |
|                  | Fire Suppression System                                                                                                                    |

## **Interior Photos**