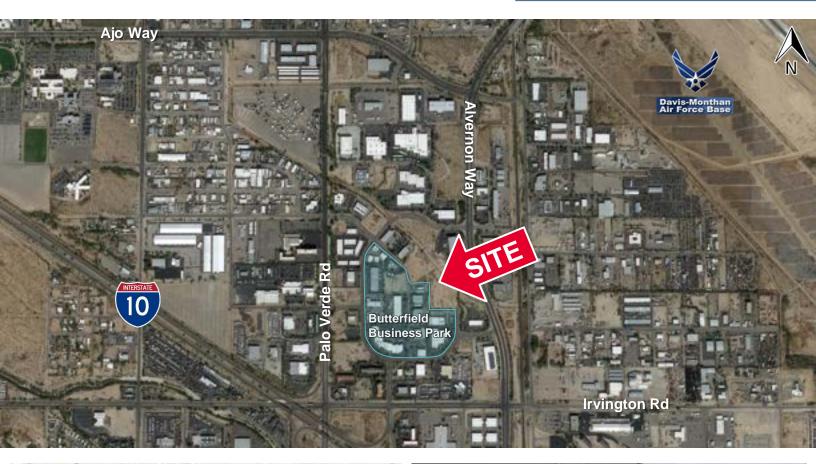

This warehouse / distribution multi-tenant complex is in the heart of Butterfield Business Park near the intersection of Palo Verde and Interstate 10. Access to I-19 to Nogales. Butterfield Business Park is home to many Fortune 500 type companies. This space and location is perfect for distribution and / or possible counter sales and showroom.

### **Aerial View**