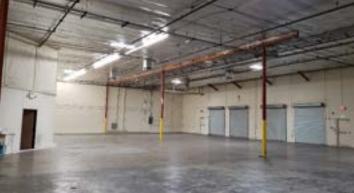

| 400 Amp 240V, 3 Phase                                                                                                                      |
| Cooling          | HVAC Office and Evaporative Cooling Warehouse                                                                                              |
| Lighting         | Fluorescent Strip                                                                                                                          |
| CAM              | Yes                                                                                                                                        |
|                  | Fire Suppression System                                                                                                                    |



This warehouse / distribution multi-tenant complex is in the heart of Butterfield Business Park near the intersection of Palo Verde and Interstate 10. Access to I-19 to Nogales. Butterfield Business Park is home to many Fortune 500 type companies. This space and location is perfect for distribution and / or possible counter sales and showroom.

Landlord to install Tenant Improvements within the suite per lease transaction.

For more information, please contact:

Ron Zimmerman, Principal Industrial Properties

+1 520 546 2755

+1 520 248 0427

rzimmerman@picor.com

**PICOR Commercial Real Estate Services** 5151 E. Broadway Blvd, Suite 115

Tucson, Arizona 85711 phone: +1 520 748 7100 picor.com



### **Aerial View**

### **WAREHOUSE / DISTRIBUTION**









## **Interior Photos**