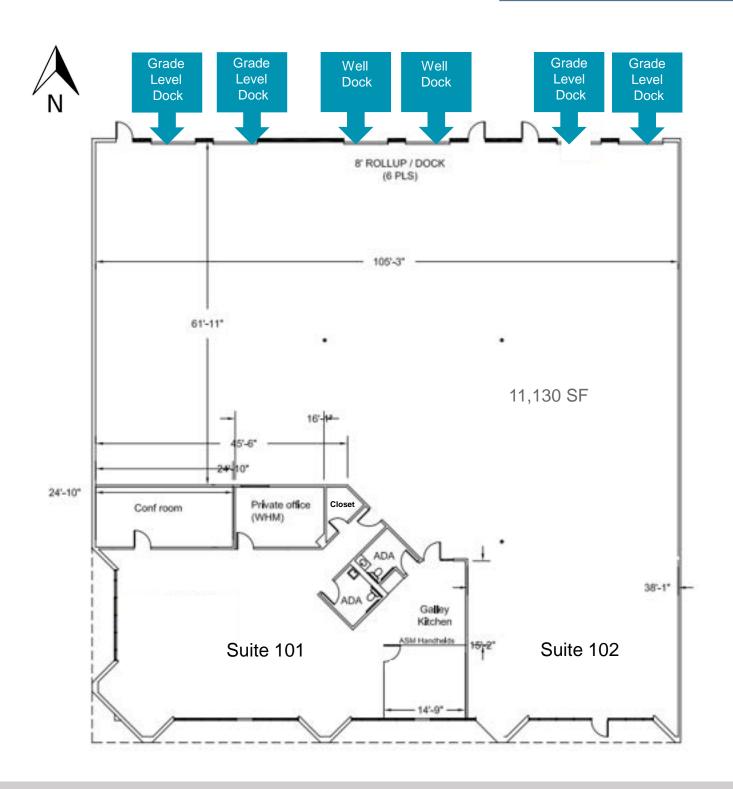

#### Floor Plan

# Floor Plan **WAREHOUSE / DISTRIBUTION** Grade Grade Grade Grade Well Well Level Level Level Level Dock Dock Dock Dock Dock Dock 11,130 SF 105' 3" x 103' 9" 19' 2" Clg Ht 16' 1" x 10' 10" 24" 10" x 10" 10" 15' 0" x 13' 0" 8' 2" Clg Ht Suite 101 Suite 102