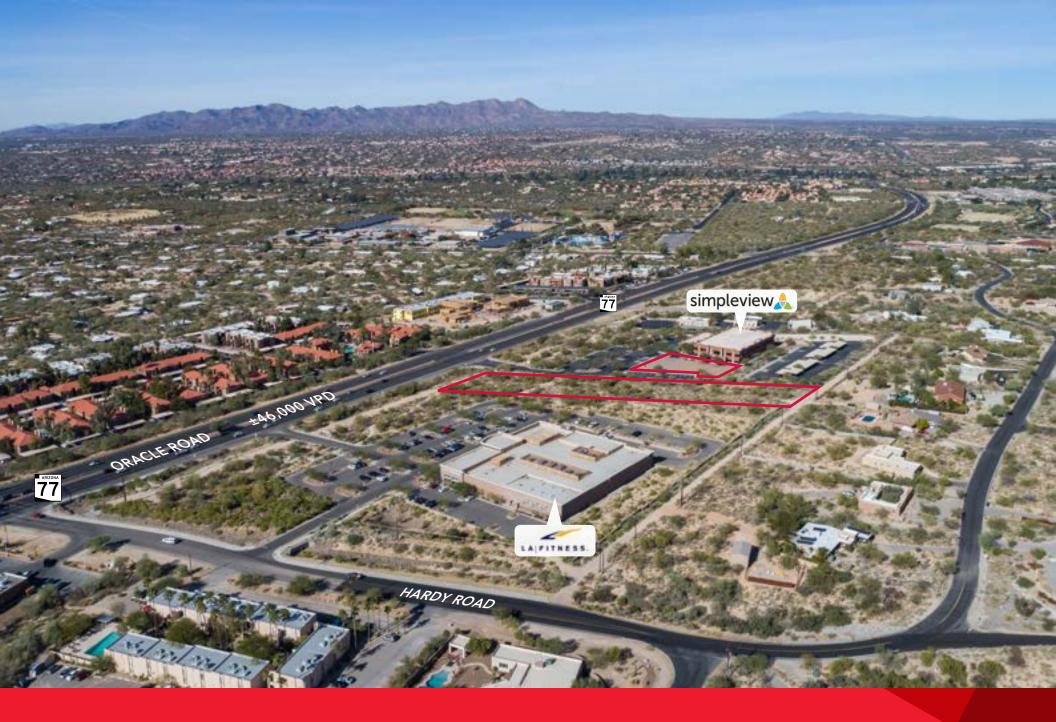

## **FEATURES**

- SHOVEL-READY build-to-suit sites
- Zoned C-1, Town of Oro Valley
- Retail, office, medical and other commercial uses
- +/-300 lineal feet of Oracle Road frontage
- +/-46,000 vehicles per day on Oracle Road
- Can accommodate up to 75,000sf of design build
- Abundant parking available
- Prominent existing monument signage available
- Parcel #'s: 225-12-066B & 066D
- Ideal corporate setting with panoramic mountain views
- Abundant retail amenities nearby
- NEGOTIABLE PRICING ON SALE OR LEASE OF BUILDINGS

## BUILD-TO-SUIT FOR SALE/LEASE

PALISADES CORPORATE CENTER N/NEC ORACLE & HARDY ROADS, ORO VALLEY, ARIZONA Thomas J. Nieman tnieman@picor.com D 520.546.2728