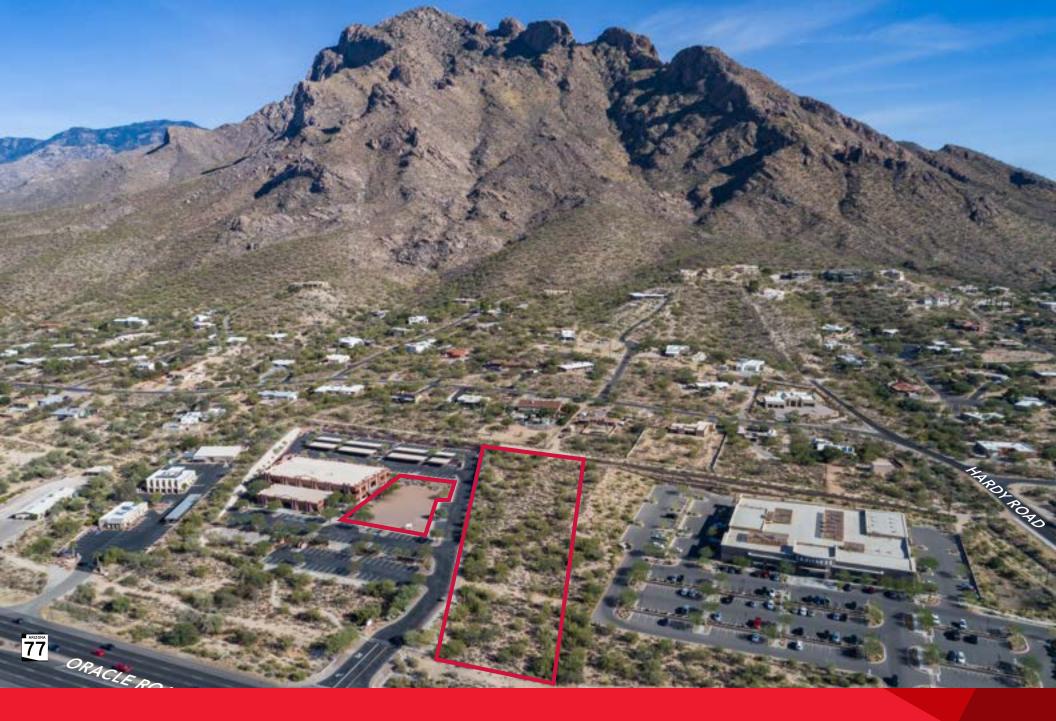

BUILD-TO-SUIT FOR SALE/LEASE

PALISADES CORPORATE CENTER N/NEC ORACLE & HARDY ROADS, ORO VALLEY, ARIZONA

Thomas J. Nieman tnieman@picor.com D 520.546.2728

## **FEATURES**

- SHOVEL-READY build-to-suit sites
- Zoned C-1, Town of Oro Valley
- Retail, office, medical and other commercial uses
- +/-300 lineal feet of Oracle Road frontage
- +/-46,000 vehicles per day on Oracle Road
- Can accommodate up to 75,000sf of design build
- Abundant parking available
- Prominent existing monument signage available
- Parcel #'s: 225-12-066B & 066D
- Ideal corporate setting with panoramic mountain views
- Abundant retail amenities nearby
- NEGOTIABLE PRICING ON SALE OR LEASE OF BUILDINGS