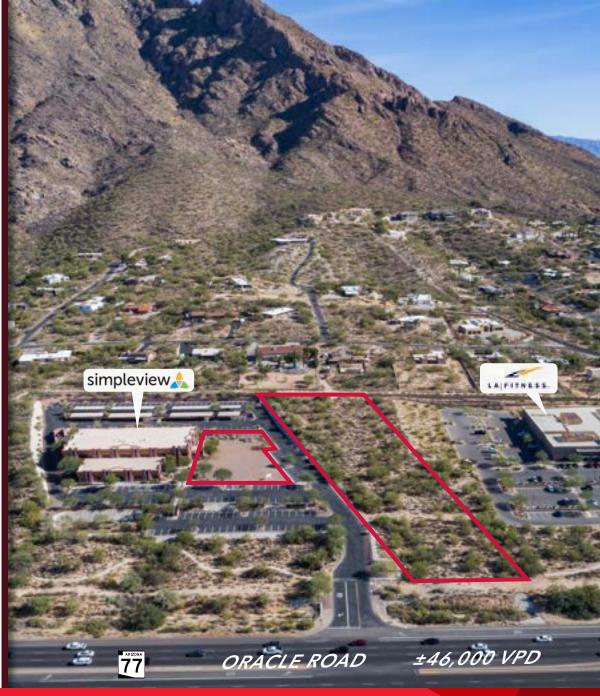

## **FEATURES**

- SHOVEL-READY build-to-suit sites
- Zoned C-1, Town of Oro Valley
- Retail, office, medical and other commercial uses
- +/-300 lineal feet of Oracle Road frontage
- +/-46,000 vehicles per day on Oracle Road
- Can accommodate up to 75,000sf of design build
- Abundant parking available
- Prominent existing monument signage available
- Parcel #'s: 225-12-066B & 066D
- Ideal corporate setting with panoramic mountain views
- Abundant retail amenities nearby
- NEGOTIABLE PRICING ON SALE OR LEASE OF BUILDINGS

## PALISADES CORPORATE CENTER N/NEC ORACLE & HARDY ROADS, ORO VALLEY, ARIZONA

Thomas J. Nieman tnieman@picor.com D 520.546.2728