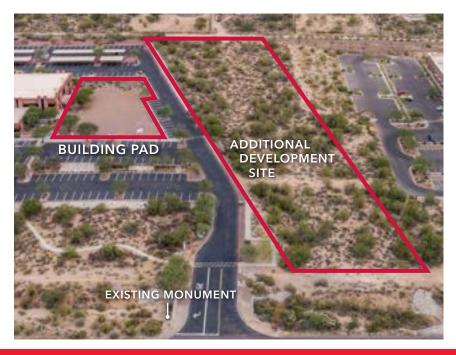

## **FEATURES**

- SHOVEL-READY build-to-suit sites
- Zoned C-1, Town of Oro Valley
- Retail, office, medical and other commercial uses
- +/-300 lineal feet of Oracle Road frontage
- +/-46,000 vehicles per day on Oracle Road
- Can accommodate up to 75,000sf of design build
- Abundant parking available
- Prominent existing monument signage available
- Parcel #'s: 225-12-066B & 066D
- Ideal corporate setting with panoramic mountain views
- Abundant retail amenities nearby
- NEGOTIABLE PRICING ON SALE OR LEASE OF BUILDINGS

## BUILD-TO-SUIT FOR SALE/LEASE