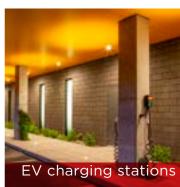

#### TECHNOLOGY FEATURES:

- Restrooms enhanced with hands free entry, faucets, lights and lowwater use toilets
- Lobby equipped with hands free entry
- Upgraded HVAC system with hospital grade air filters
- High ceilings for better air flow and distribution
- Key-card access
- "Cool" roof with exoinsulation system
- High efficiency, passively shaded, dual glazed windows with Low E coating
- LED lighting throughout the building
- Electric car charging stations
- Maintenance-free durable exterior skin building