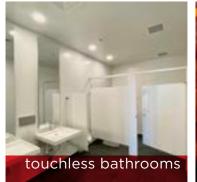

#### TECHNOLOGY FEATURES:

- Restrooms enhanced with hands free entry, faucets, lights and lowwater use toilets
- Lobby equipped with hands free entry
- Upgraded HVAC system with hospital grade air filters
- High ceilings for better air flow and distribution
- Key-card access
- "Cool" roof with exoinsulation system
- High efficiency, passively shaded, dual glazed windows with Low E coating
- LED lighting throughout the building
- Electric car charging stations
- Maintenance-free durable exterior skin building