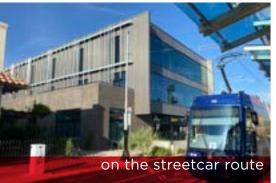

#### SUSTAINABILITY FEATURES:

- Infill Development between downtown Tucson and the University of Arizona and anchored by eclectic and booming 4th Avenue district
- Streetcar stop in front of building
- Permeable pavement in parking lot for water replenishment of aquifer
- Enhanced insulation to manage heat gain
- Xeroscape landscaping
- Second floor roof terrace for outdoor gathering space
- West side cantilever for shade and covered parking