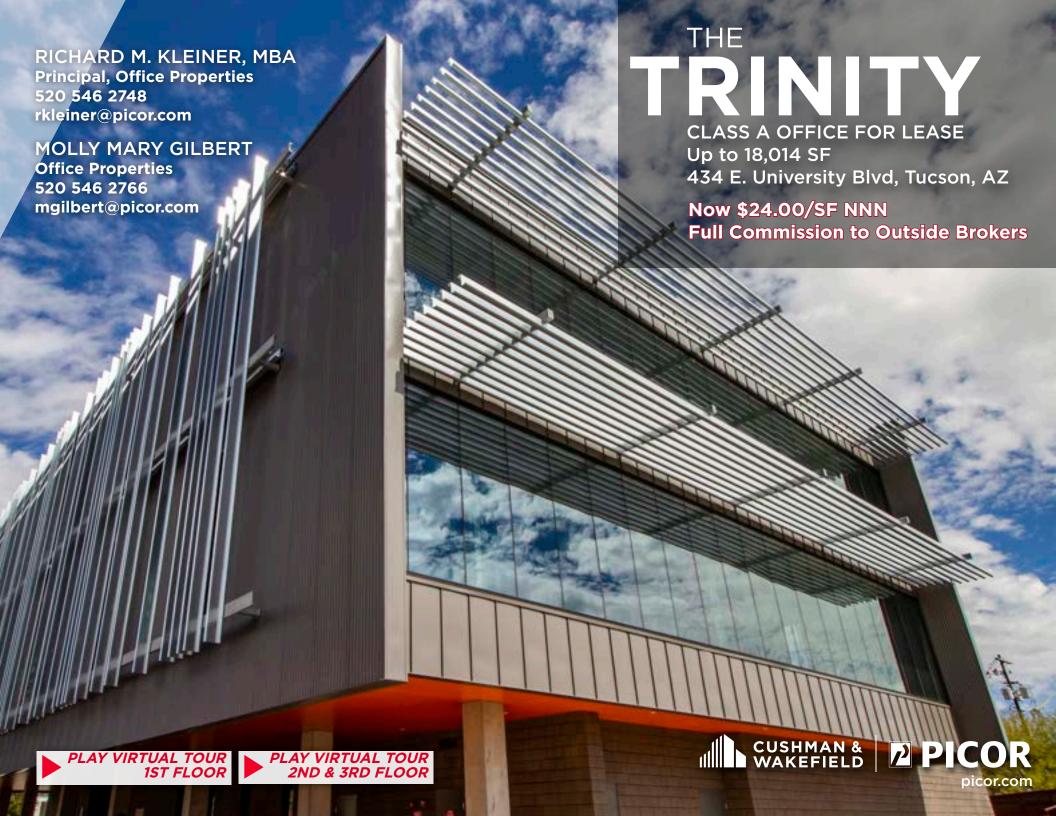

## TRINITY

434 E. University Blvd, Tucson, Arizona

PARKING:

21 Spaces per floor

Additional nearby off-site parking available, approx. 4.5/1000 parking

434 E. University Blvd, Tucson, Arizona