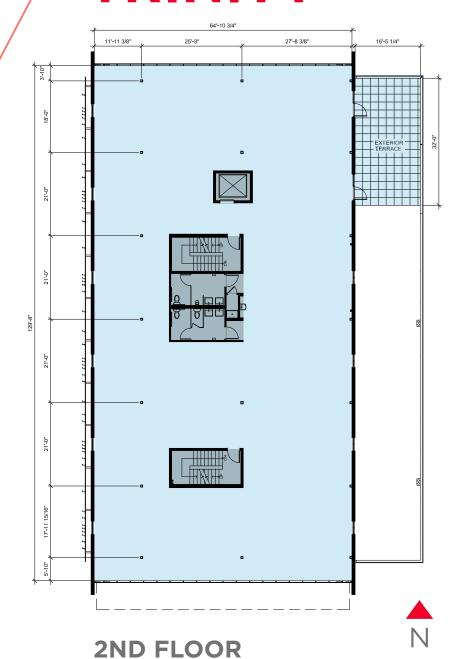

### TRINITY

9,007 SF- Interior | 550 SF- Exterior Terrace at 2nd floor

PLAY VIRTUAL TOUR 1ST FLOOR PLAY VIRTUAL TOUR 2ND & 3RD FLOOR

**3RD FLOOR** 9,007 SF- Interior