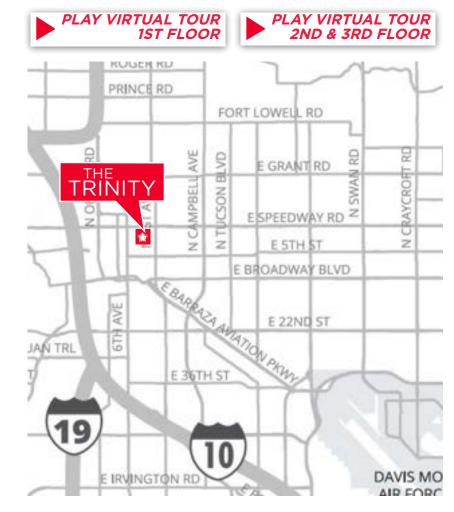

PARKING:

21 Spaces per floor

Additional nearby off-site parking available, approx. 4.5/1000 parking

434 E. University Blvd, Tucson, Arizona