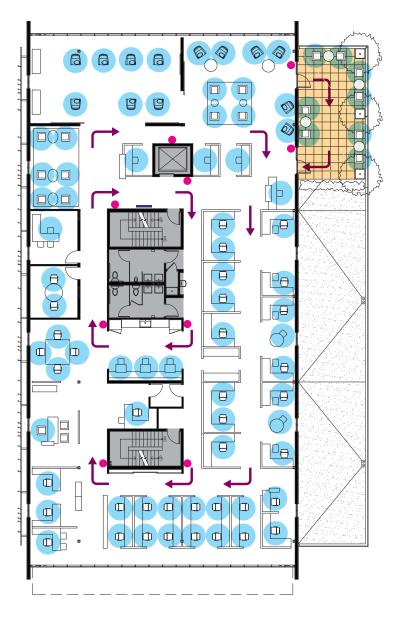

#### CONCEPTUAL FLOOR PLAN FOR A POST COVID WORKPLACE

TO BE MODIFIED PER SPECIFIC REQUIREMENTS

ONE WAY

TRAVEL CORRIDORS

TEMPERATURE

**CHECK-IN STATION** 

SANITIZING STATION

6' CLEAR SPACE

OUTDOOR SPACE