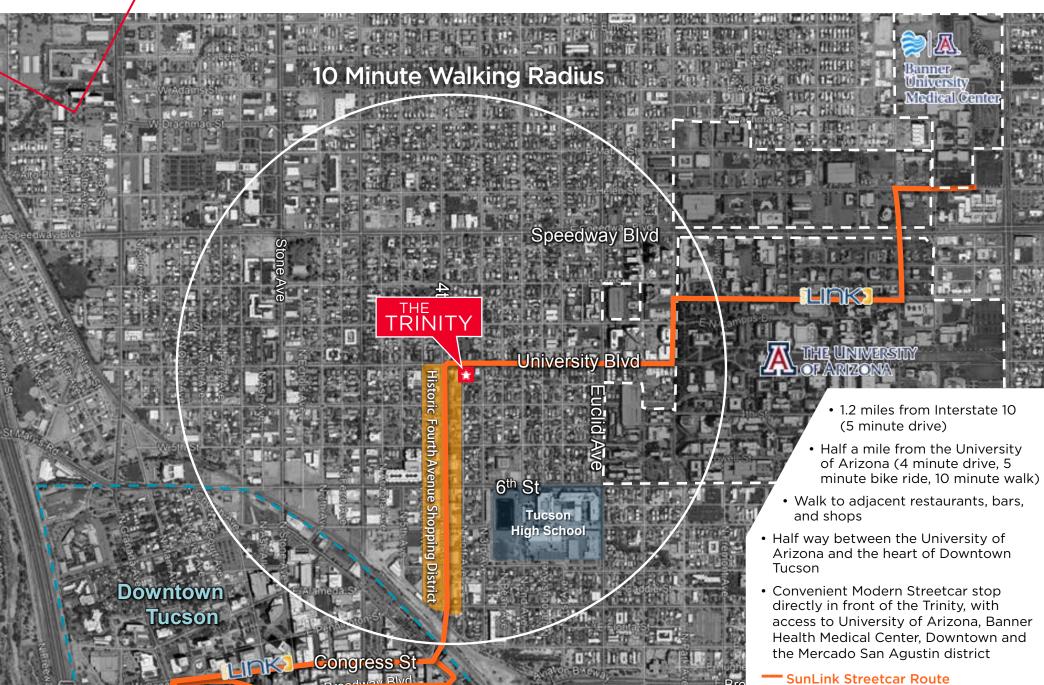

PARKING:

21 Spaces per floor

Additional nearby off-site parking available, approx. 4.5/1000 parking

434 E. University Blvd, Tucson, Arizona

## TRINITY

434 E. University Blvd, Tucson, Arizona