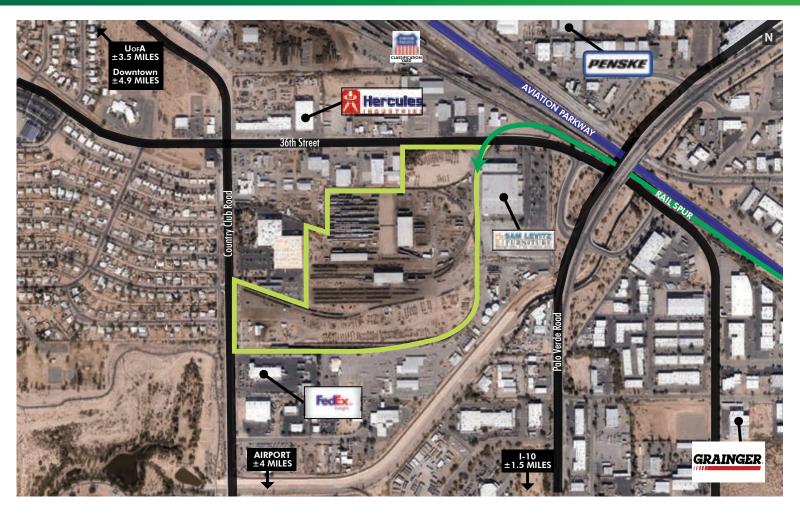

## **PROPERTY INFO**

| Site Size                 | Parcel 1<br>Parcel 2<br>Total                                                                                                                                                                                                                             | ±27.28 AC (±1,188,164 SF)<br>±23.66 AC (±1,030,476 SF)<br>±50.93 AC (±2,218,640 SF) |
|---------------------------|-----------------------------------------------------------------------------------------------------------------------------------------------------------------------------------------------------------------------------------------------------------|-------------------------------------------------------------------------------------|
| Zoning                    | I-2, City of Tucson                                                                                                                                                                                                                                       |                                                                                     |
| Electrical Service        | TBD                                                                                                                                                                                                                                                       |                                                                                     |
| 2019 Real Estate<br>Taxes | Parcel 1 (132-05-015R) – \$50,000.13<br>Parcel 2 (132-05-015K) – \$56,390.21                                                                                                                                                                              |                                                                                     |
| Reduced Asking<br>Price   | <del>\$6,300,000 (\$3/SF)<b>\$4,403,738 (\$1.98/SF)</b></del>                                                                                                                                                                                             |                                                                                     |
| Highlights                | <ul> <li>Rail spur in place</li> <li>Extensive rail infrastructure on site</li> <li>Airport Environs Zone: NCD-A Davis-<br/>Monthan AEZ Paddle, Tucson International<br/>AEZ Paddle</li> <li>Ideal for a contractor yard/distribution facility</li> </ul> |                                                                                     |