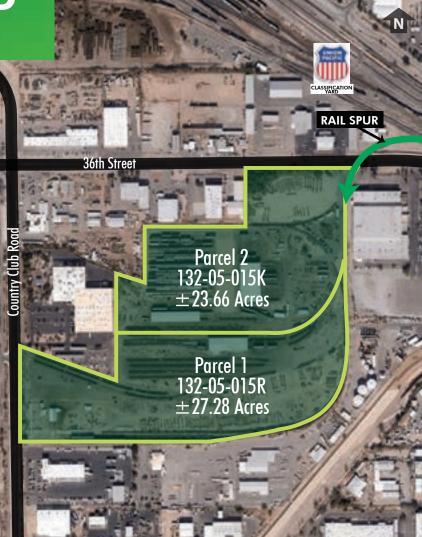

## **PROPERTY INFO**

| Site Size                 | Parcel 1<br>Parcel 2<br>Total                                                                                                                                                                                                                             | ±27.28 AC (±1,188,164 SF)<br>±23.66 AC (±1,030,476 SF)<br>±50.93 AC (±2,218,640 SF) |
|---------------------------|-----------------------------------------------------------------------------------------------------------------------------------------------------------------------------------------------------------------------------------------------------------|-------------------------------------------------------------------------------------|
| Zoning                    | I-2, City of Tucson                                                                                                                                                                                                                                       |                                                                                     |
| Electrical Service        | TBD                                                                                                                                                                                                                                                       |                                                                                     |
| 2019 Real Estate<br>Taxes | Parcel 1 (132-05-015R) – \$50,000.13<br>Parcel 2 (132-05-015K) – \$56,390.21                                                                                                                                                                              |                                                                                     |
| Reduced Asking<br>Price   | <del>\$6,300,000 (\$3/SF)<b>\$4,403,738 (\$1.98/SF)</b></del>                                                                                                                                                                                             |                                                                                     |
| Highlights                | <ul> <li>Rail spur in place</li> <li>Extensive rail infrastructure on site</li> <li>Airport Environs Zone: NCD-A Davis-<br/>Monthan AEZ Paddle, Tucson International<br/>AEZ Paddle</li> <li>Ideal for a contractor yard/distribution facility</li> </ul> |                                                                                     |