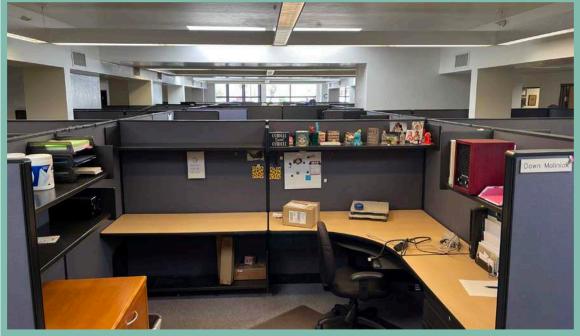

## 6992 E Broadway Blvd

Available: Whole Building (2 stories)  $\pm$ 15,600 rentable square feet (divisible to  $\pm$ 7,800 rsf per floor)



#### 6992 E Broadway Blvd Tucson, AZ 85710

## **Property Features**

- + ±15,600 SF available, divisible to ±7,800 SF per floor
- + Fully furnished office building available for immediate occupancy
- + Furniture can be included or removed
- + Dramatic atrium at entry lets in light and provides mountain views

- + Ample parking
- + Master lease runs thru 10/31/29
- + Lease Rate: \$18.00/PSF per year
- + Lease Type: Full Service



# Floor Plan





### Floor Plan Second Floor





NK

### Photos









#### 6992 E Broadway Blvd

Tucson, AZ 85710

#### For Sublease



#### **Contact Us**

#### **Bruce Suppes**

Vice President 520 323 5155 bruce.suppes@cbre.com lan Stuart

Vice President 520 323 5180 ian.stuart@cbre.com

© 2022 CBRE, Inc. All rights reserved. This information has been obtained from sources believed reliable, but has not been verified for accuracy or completeness. You should conduct a careful, independent investigation of the property and verify all information. Any reliance on this information is solely at your own risk. CBRE and the CBRE logo are service marks of CBRE, Inc. All other marks displayed on this document are the property of their respective owners, and the use of such logos does not imply any affiliation with or endorsement of CBRE. Photos herein are the