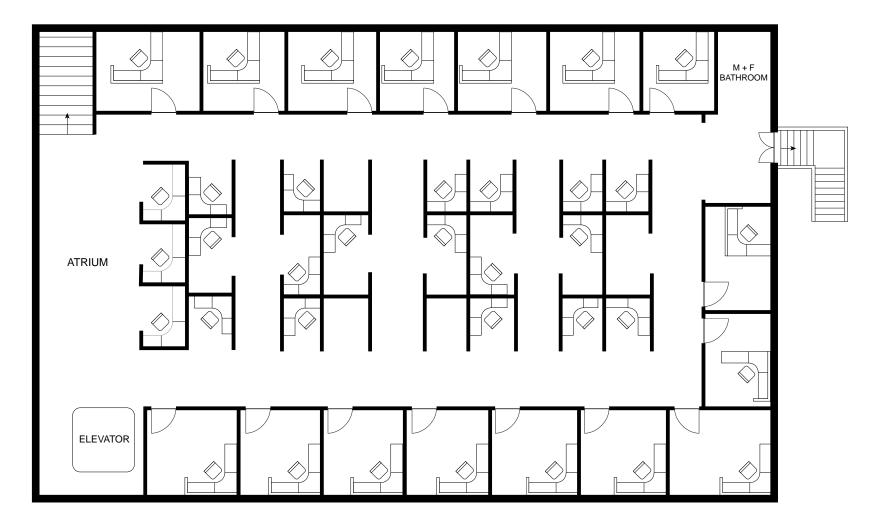

## 6992 E Broadway Blvd

Available: Whole Building (2 stories)  $\pm$ 15,600 rentable square feet (divisible to  $\pm$ 7,800 rsf per floor)



#### 6992 E Broadway Blvd Tucson, AZ 85710

## **Property Features**

- + ±15,600 SF available, divisible to ±7,800 SF per floor
- + Fully furnished office building available for immediate occupancy
- + Furniture can be included or removed
- + Dramatic atrium at entry lets in light and provides mountain views

- + Ample parking
- + Master lease runs thru 10/31/29
- + Lease Rate: \$18.00/PSF per year
- + Lease Type: Full Service



# Floor Plan





### Floor Plan Second Floor





NK

### Photos









#### 6992 E Broadway Blvd

Tucson, AZ 85710

#### For Sublease



#### **Contact Us**

#### **Bruce Suppes**

Vice President 520 323 5155 bruce.suppes@cbre.com lan Stuart

Vice President 520 323 5180 ian.stuart@cbre.com

© 2022 CBRE, Inc. All rights reserved. This information has been obtained from sources believed reliable, but has not been verified for accuracy or completeness. You should conduct a careful, independent investigation of the property and verify all information. Any reliance on this information is solely at your own risk. CBRE and the CBRE logo are service marks of CBRE, Inc. All other marks displayed on this document are the property of their respective owners, and the use of such logos does not imply any affiliation with or endorsement of CBRE.