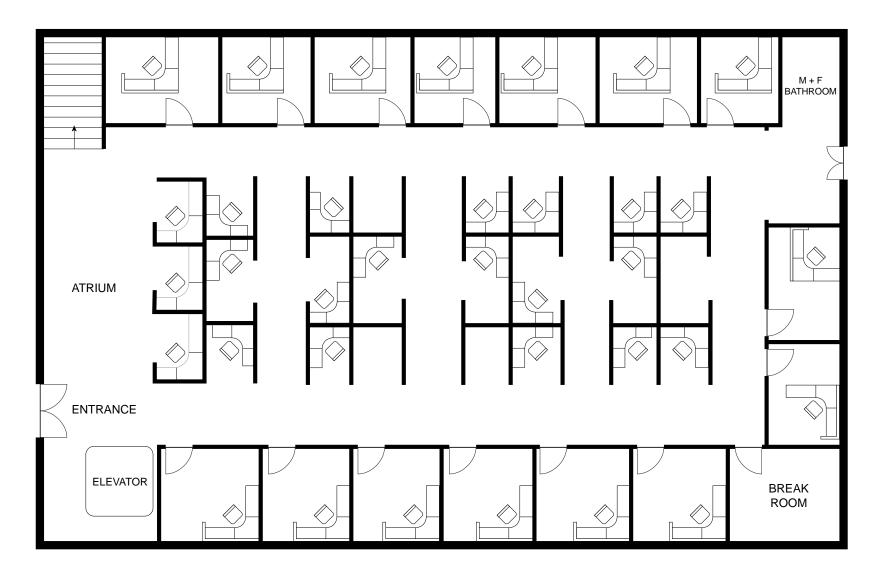

# Floor Plan

## **Property Features**

- + ±15,600 SF available, divisible to ±7,800 SF per floor
- + Fully furnished office building available for immediate occupancy
- + Furniture can be included or removed
- + Dramatic atrium at entry lets in light and provides mountain views