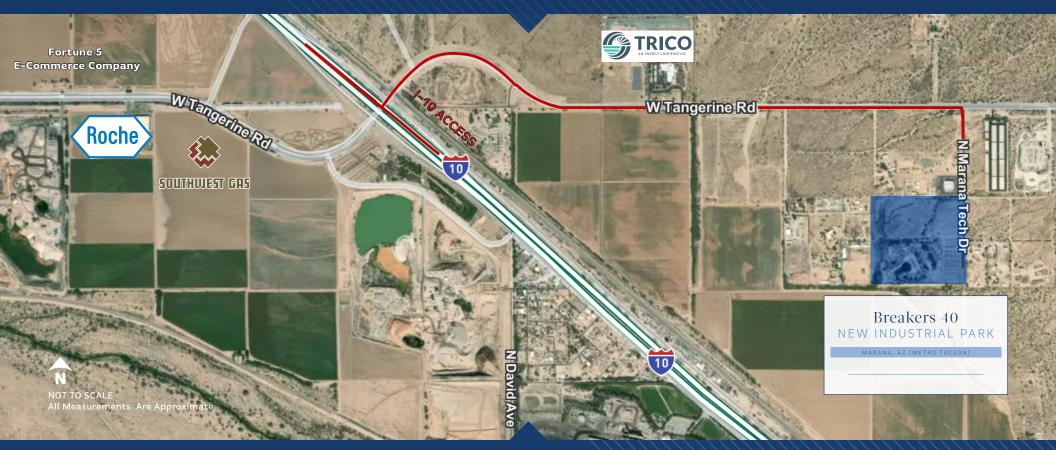

## Breakers 40 NEW INDUSTRIAL PARK

MARANA, AZ (METRO TUCSON)

±1-20 Acre Lots Located Near I-10 and Tangerine Rd

contact:

Tim Healy +1 520 323 5119 tim.healy@cbre.com

### Breakers 40 NEW INDUSTRIAL PARK

MARANA, AZ (METRO TUCSON)