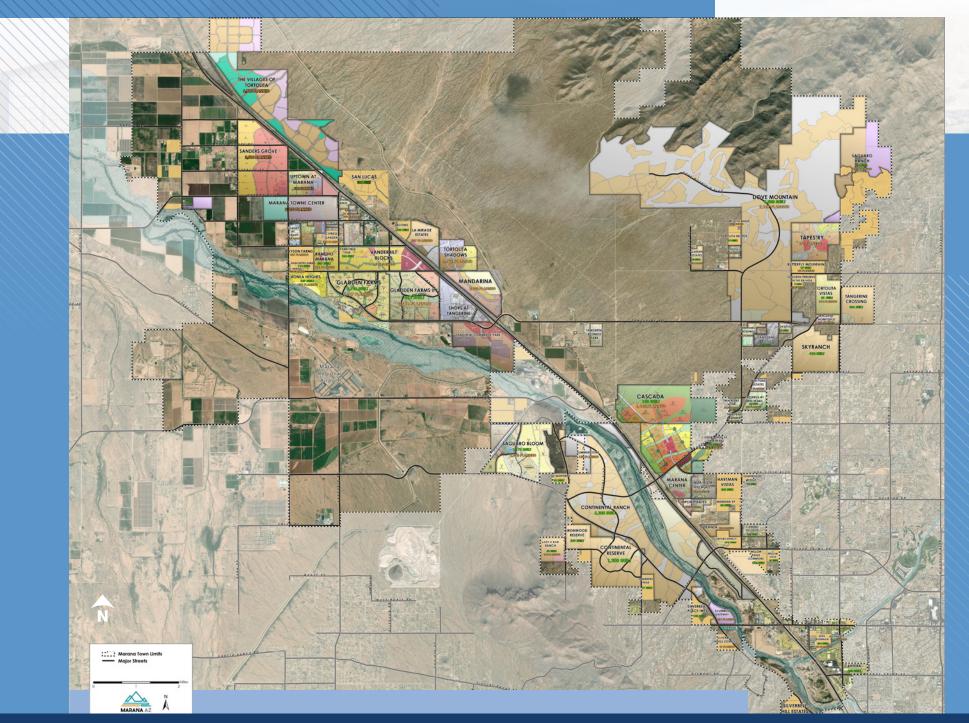

ealy@cbre.com





## Site Plan

### PHASE I

- 16 one-acre lots
- Asking Price: \$260,000 per lot
- Electric, fiber and water utilities to the lots. Buyer responsible for installation of septic
- Property impacted by flood zone

### Breakers 40 NEW INDUSTRIAL PARK

MARANA, AZ (METRO TUCSON)



## Site Plan

### PHASE II

- One 20-acre lot
- Asking Price: Call Agent
- Electric, fiber and water utilities to the lot. Buyer responsible for installation of septic
- Property impacted by flood zone





## Marana Residential Growth

# Built Environment SINGLE FAMILY RESIDENTIAL PERMITS - BY REGION



## Marana Residential Growth

# Built Environment SINGLE FAMILY RESIDENTIAL PERMITS - BY REGION

#### SINGLE FAMILY RESIDENTIAL PERMITS - MONTHLY TREND



# Marana Residential Development Activity



## Southwestern US Drive Time Map



#### Comparable Wage Rates

| COMMUNITY                  | AVG. HOURLY |
|----------------------------|-------------|
| COMMUNITY                  | WAGE        |
| Tucson, Arizona            | \$26.82     |
| Phoenix, Arizona           | \$30.45     |
| Albuquerque, New<br>Mexico | \$25.31     |
| Salt Lake City, Utah       | \$31.23     |
| Denver, Colorado           | \$35.15     |
| El Paso,Texas              | \$20.85     |
| San Diego, California      | \$35.21     |
| Los Angeles,<br>California | \$35.48     |
| Reno, Nevada               | \$27.78     |
| Las Vegas, Nevada          | \$27.22     |
|                            |             |

Source: Bureau of Labor Statistics

#### Contact

Tim Healy +1 520 323 5119 tim.healv@cbre.con



|