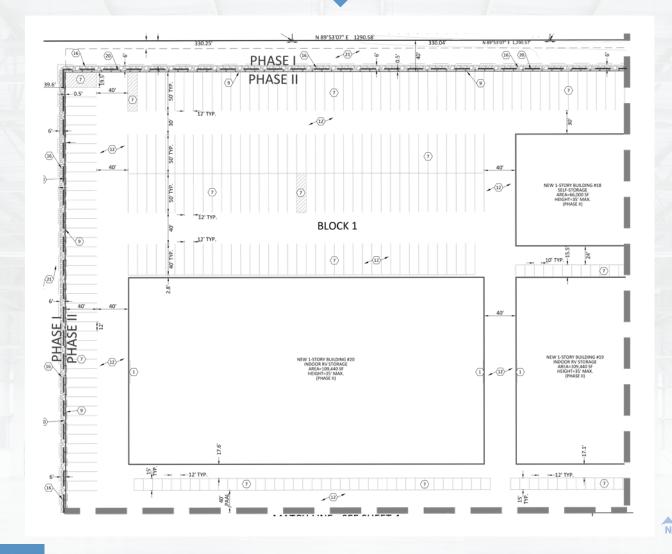

## Site Plan

### PHASE I

- 16 one-acre lots
- Asking Price: \$260,000 per lot
- Electric, fiber and water utilities to the lots. Buyer responsible for installation of septic
- Property impacted by flood zone

### PHASE II

- One 20-acre lot
- Asking Price: Call Agent
- Electric, fiber and water utilities to the lot. Buyer responsible for installation of septic
- Property impacted by flood zone