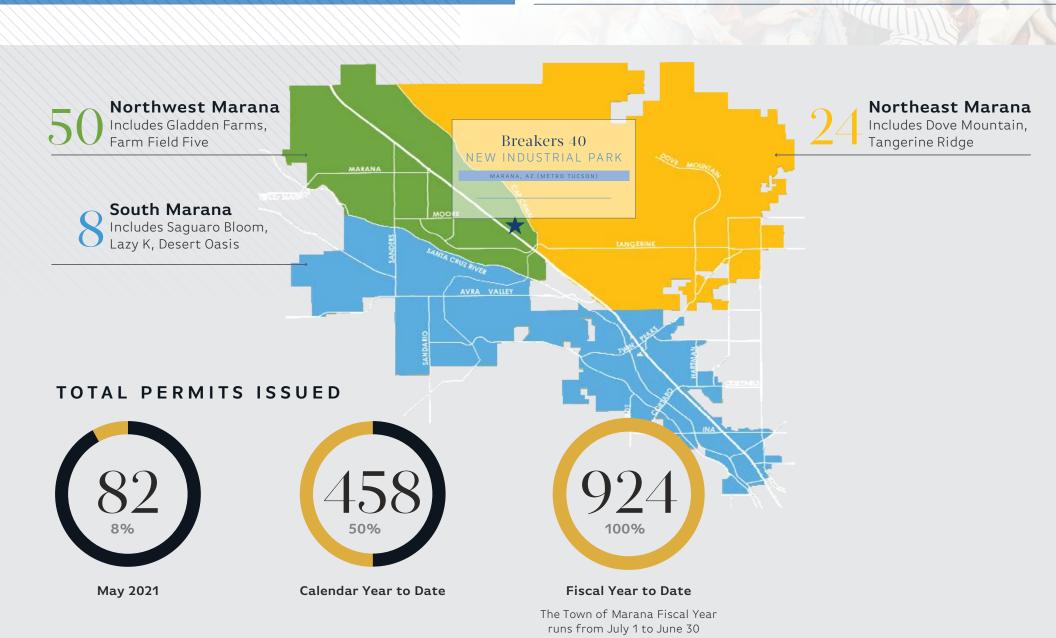

## Marana Residential Growth

# Built Environment SINGLE FAMILY RESIDENTIAL PERMITS - BY REGION