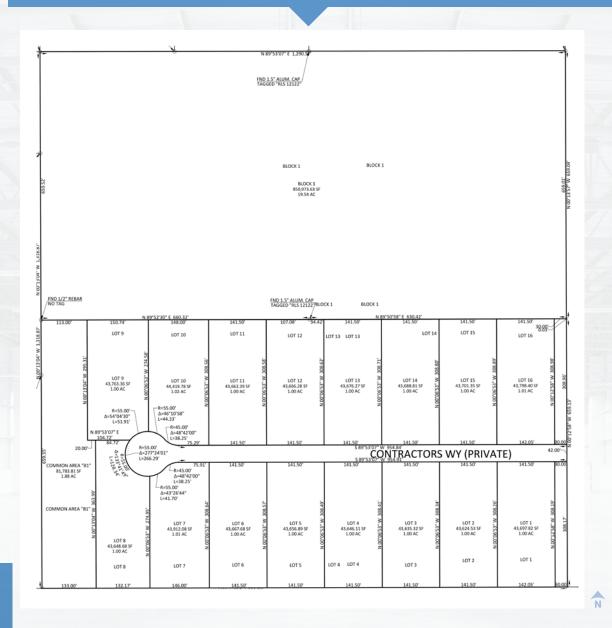

## Site Plan

### PHASE I

- 16 one-acre lots
- Asking Price: \$260,000 per lot
- Electric, fiber and water utilities to the lots. Buyer responsible for installation of septic
- Property impacted by flood zone

### PHASE II

- One 20-acre lot
- Asking Price: Call Agent
- Electric, fiber and water utilities to the lot. Buyer responsible for installation of septic
- Property impacted by flood zone