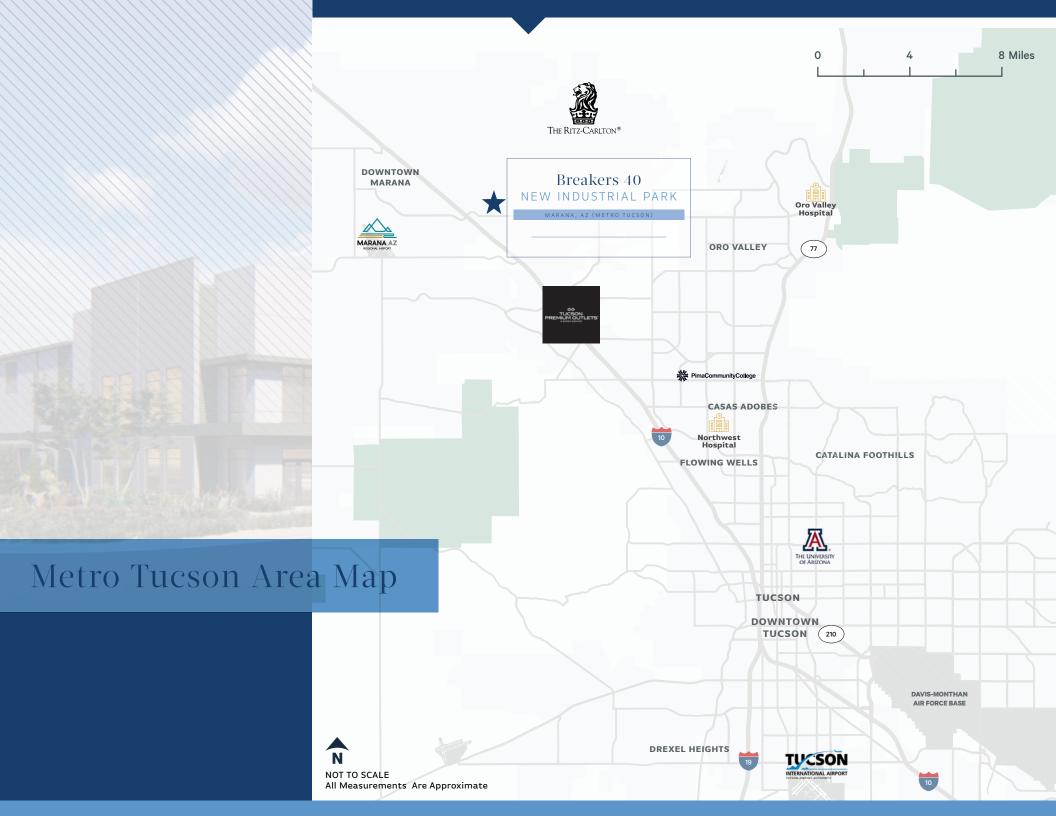

## Breakers 40 NEW INDUSTRIAL PARK

MARANA, AZ (METRO TUCSON)

±1-20 Acre Lots Located Near I-10 and Tangerine Rd



contact:

Tim Healy +1 520 323 5119 tim.healy@cbre.com





## Site Plan

### PHASE I

- 16 one-acre lots
- Asking Price: \$260,000 per lot
- Electric, fiber and water utilities to the lots. Buyer responsible for installation of septic
- Property impacted by flood zone

### Breakers 40 NEW INDUSTRIAL PARK

MARANA, AZ (METRO TUCSON)



## Site Plan

### PHASE II

- One 20-acre lot
- Asking Price: Call Agent
- Electric, fiber and water utilities to the lot. Buyer responsible for installation of septic
- Property impacted by flood zone





## Marana Residential Growth

# Built Environment SINGLE FAMILY RESIDENTIAL PERMITS - BY REGION



## Marana Residential Growth

# Built Environment SINGLE FAMILY RESIDENTIAL PERMITS - BY REGION

#### SINGLE FAMILY RESIDENTIAL PERMITS - MONTHLY TREND



# Marana Residential Development Activity



## Southwestern US Drive Time Map



#### Comparable Wage Rates

| COMMUNITY                  | AVG. HOURLY |
|----------------------------|-------------|
| COMMUNITY                  | WAGE        |
| Tucson, Arizona            | \$26.82     |
| Phoenix, Arizona           | \$30.45     |
| Albuquerque, New<br>Mexico | \$25.31     |
| Salt Lake City, Utah       | \$31.23     |
| Denver, Colorado           | \$35.15     |
| El Paso,Texas              | \$20.85     |
| San Diego, California