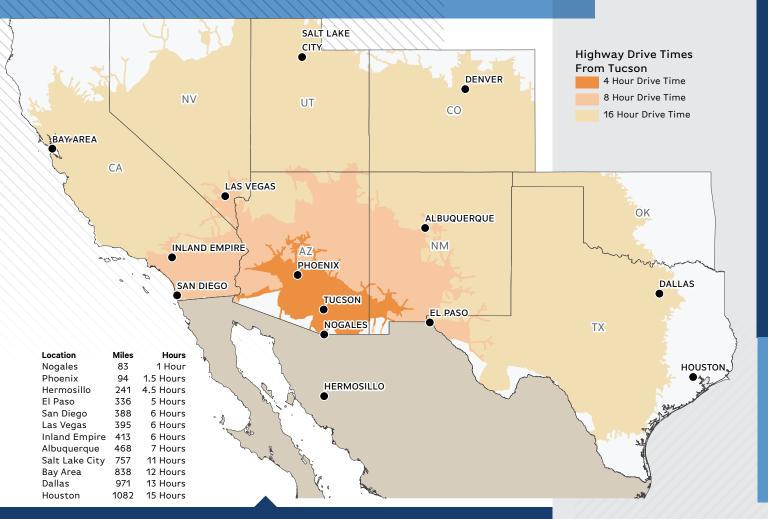

PHASE I

- 16 one-acre lots
- Asking Price: \$260,000 per lot
- Electric, fiber and water utilities to the lots. Buyer responsible for installation of septic
- Property impacted by flood zone

### Breakers 40 NEW INDUSTRIAL PARK

MARANA, AZ (METRO TUCSON)



## Site Plan

### PHASE II

- One 20-acre lot
- Asking Price: Call Agent
- Electric, fiber and water utilities to the lot. Buyer responsible for installation of septic
- Property impacted by flood zone





## Marana Residential Growth

# Built Environment SINGLE FAMILY RESIDENTIAL PERMITS - BY REGION



## Marana Residential Growth

# Built Environment SINGLE FAMILY RESIDENTIAL PERMITS - BY REGION

#### SINGLE FAMILY RESIDENTIAL PERMITS - MONTHLY TREND



# Marana Residential Development Activity



## Southwestern US Drive Time Map



#### Comparable Wage Rates

| COMMUNITY                  | AVG. HOURLY |
|----------------------------|-------------|
| COMMUNITY                  | WAGE        |
| Tucson, Arizona            | \$26.82     |
| Phoenix, Arizona           | \$30.45     |
| Albuquerque, New<br>Mexico | \$25.31     |
| Salt Lake City, Utah       | \$31.23     |
| Denver, Colorado           | \$35.15     |
| El Paso,Texas              | \$20.85     |
| San Diego, California      | \$35.21     |
| Los Angeles,<br>California | \$35.48     |
| Reno, Nevada               | \$27.78     |
| Las Vegas, Nevada          | \$27.22     |
|                            |             |

Source: Bureau of Labor Statistics

#### Contact

Tim Healy +1 520 323 5119 tim.healv@cbre.con



|         | Demographics      |