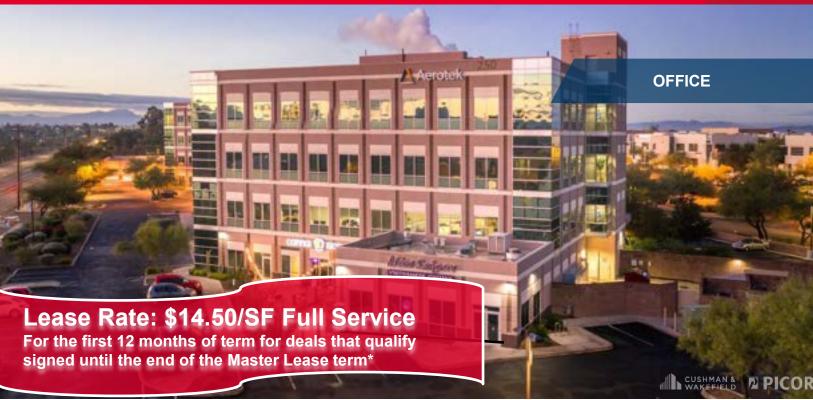

## 10,301 RSF Class A, 2<sup>nd</sup> Floor Office Space Lease Rate: \$14.50/SF Full Service

### **Property Highlights**

- · Recently Renovated
- · Fully Furnished
- Lease Expiration 10/31/2026
- \*contact agents for details

| <b>Property Details</b> |                  |
|-------------------------|------------------|
| Lease Expiration        | October 31, 2026 |
| Parking                 | 5.18/1,000 SF    |