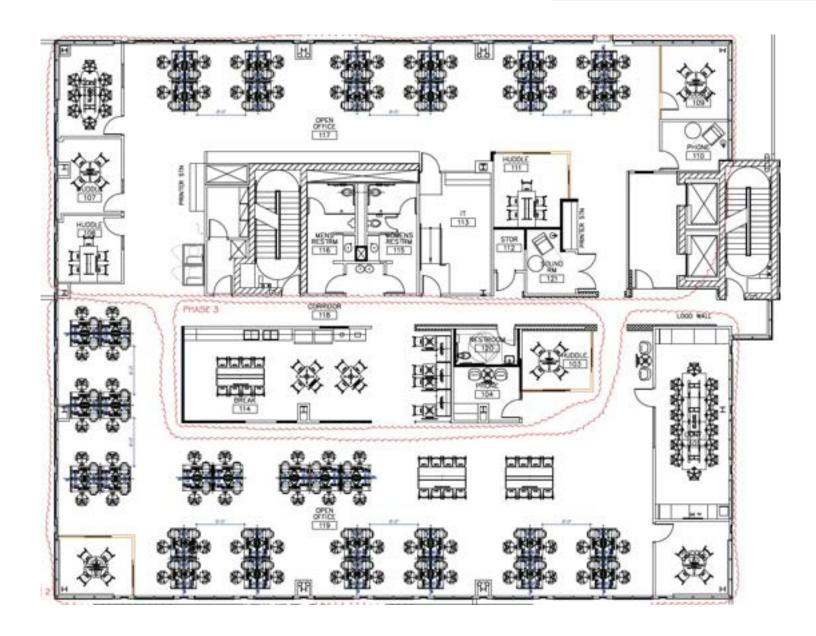

s Park

250 S. Craycroft Road, Tucson, Arizona 85711



## 10,301 RSF Class A, 2<sup>nd</sup> Floor Office Space Lease Rate: \$14.50/SF Full Service

### **Property Highlights**

- · Recently Renovated
- · Fully Furnished
- Lease Expiration 10/31/2026
- \*contact agents for details

| <b>Property Details</b> |                  |
|-------------------------|------------------|
| Lease Expiration        | October 31, 2026 |
| Parking                 | 5.18/1,000 SF    |



Ryan McGregor Office Properties +1 520 546 2748 rmcgregor@picor.com



Keith Lammerson Managing Director +1 602 672 3530 Keith.lammerson@am.jll.com **PICOR Commercial Real Estate Services** 

5151 E. Broadway Blvd, Suite 115 Tucson, Arizona 85711 phone: +1 520 748 7100 picor.com

### Floor Plan - 2nd Floor

### **OFFICE**



Ryan McGregor Office Properties +1 520 546 2748 rmcgregor@picor.com



Keith Lammerson Managing Director +1 602 672 3530 Keith.lammerson@am.jll.com PICOR Commercial Real Estate Services

5151 E. Broadway Blvd, Suite 115 Tucson, Arizona 85711 phone: +1 520 748 7100

picor.com



# FOR SUBLEASE Williams Centre Business Park

250 S. Craycroft Road, Tucson, Arizona 85711











### **FOR SUBLEASE**

## Williams Centre Business Park

250 S. Craycroft Road, Tucson, Arizona 85711

### **Aerial**



For more information, please contact:

Ryan McGregor Office Properties +1 520 546 2748 rmcgregor@picor.com



Keith Lammerson Managing Director +1 602 672 3530 Keith.lammerson@am.jll.com

#### **PICOR Commercial Real Estate Services**

5151 E. Broadway Blvd, Suite 115 Tucson, Arizona 85711 phone: