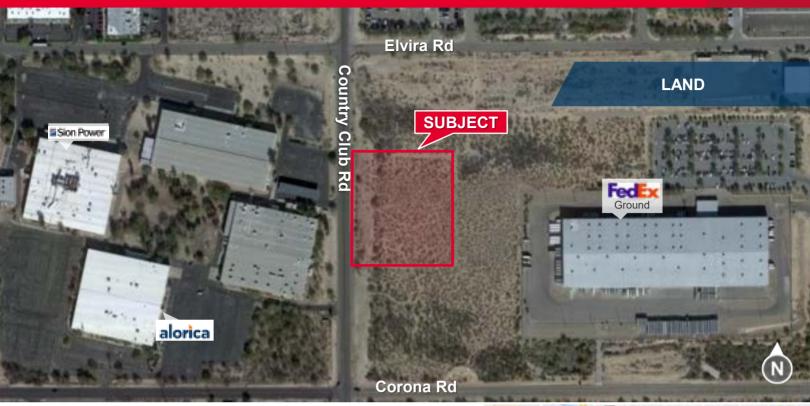

## FOR LEASE OR SALE 6955 S Country Club Rd

Tucson, Arizona, 85756

4.073 Acres (177,425 SF) Available Lease Rate: Contact Broker Sale Price: Contact Broker

## **Property Highlights**

- Located within the industrial development known as Tucson Commerce Center
- 1 mile from Tucson International Airport
- 2 miles from Interstate-10
- Adjacent to users such as Sion Power, Alorica, FedEx and Hexagon Mining
- · Easy-build site

| Property Details    |                  |
|---------------------|------------------|
| Possession          | Immediate        |
| Assessor Parcel No. | 140-41-131B      |
| Property Taxes      | \$0.02/SF (2022) |
| Zoning              | Zonina: I-1      |