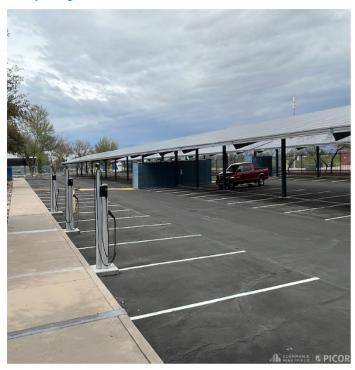

#### **Property Highlights**

- Class A Flex/Office space between Downtown and Airport
- · Three Level 2 EV charging stations adjacent to building
- · Covered parking with solar panels producing 265KW of power
- · Two backup generators
- · Ideal for corporate headquarters, data center, call center, R&D and other uses
- · Very functional and attractive space surrounded by large windows Shared use of common areas, including outside courtyard area
- · Furnishings may be available

## **Property Photos**

EV Charging Stations and Solar Panels

Generators - Redundant Auto-Transfer System

Three Level 2 EV Charging Station

Courtyard - For Break or Activity