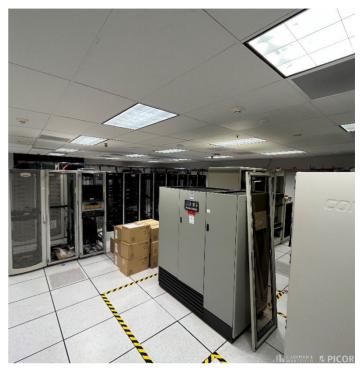

## **Property Photos**

IT Room - With Fiber Available

Restroom

IT Room - Raised Floor

Restroom