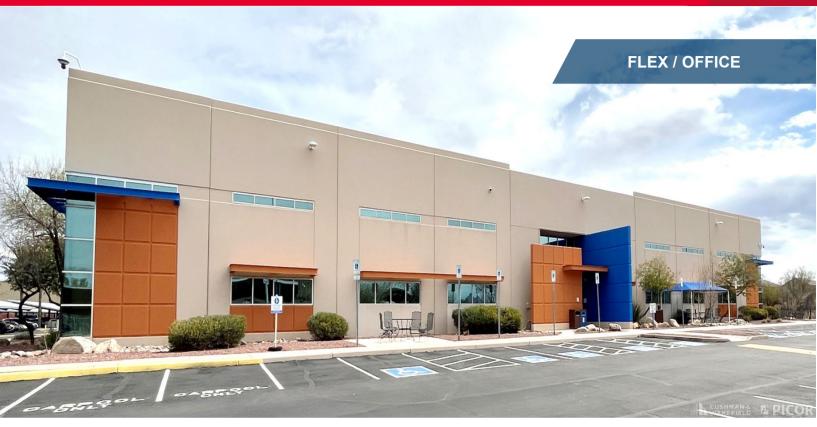

# **FOR LEASE**

Tucson. Arizona 85706

#### **Property Highlights**

- Class A Flex/Office space between Downtown and Airport
- · Three Level 2 EV charging stations adjacent to building
- · Covered parking with solar panels producing 265KW of power
- · Two backup generators
- · Ideal for corporate headquarters, data center, call center, R&D and other uses
- · Very functional and attractive space surrounded by large windows Shared use of common areas, including outside courtyard area
- · Furnishings may be available

|              | Property Details |
|--------------|------------------|
| Available    | 64,977 SF        |
| Availability | Immediate        |
| Zoning       | I-1, Tucson      |
| Parking      | Excellent        |
| Lease Rate   | \$12.00/RSF, NNN |