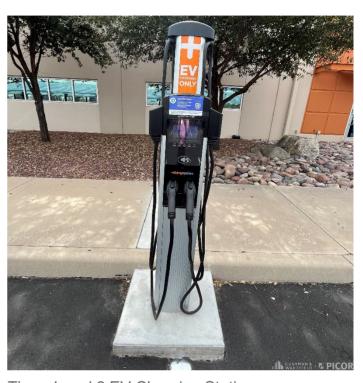

## **Property Photos**

EV Charging Stations and Solar Panels

Generators - Redundant Auto-Transfer System

Three Level 2 EV Charging Station

Courtyard - For Break or Activity