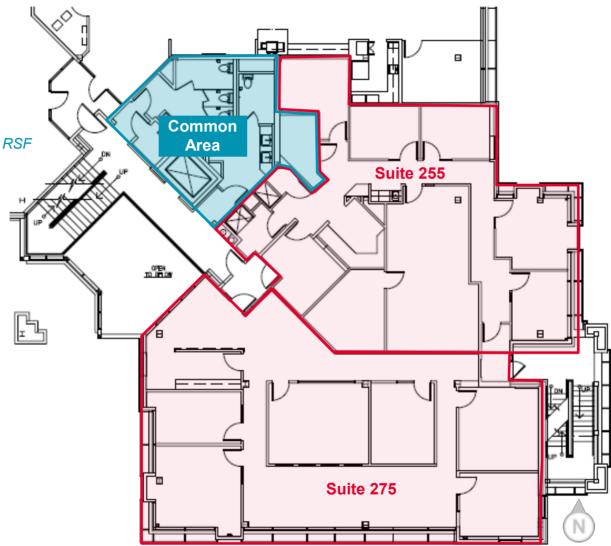

#### **PICOR Commercial Real Estate Services**

5151 E. Broadway Blvd, Suite 115 Tucson, Arizona 85711 phone: +1 520 748 7100 picor.com

Tucson, Arizona 85716

Floor Plan

Suite 255: 2,458 RSF Suite 275: 2,597 RSF\* \*Available Nov 2024

Can be combined for 5,055 RSF

Richard M. Kleiner, MBA **Principal, Office Properties** +1 520 546 2745 rkleiner@picor.com

Alexis Corona Associate, Office Properties +1 520 546 2729 acorona@picor.com

**PICOR Commercial Real Estate Services** 