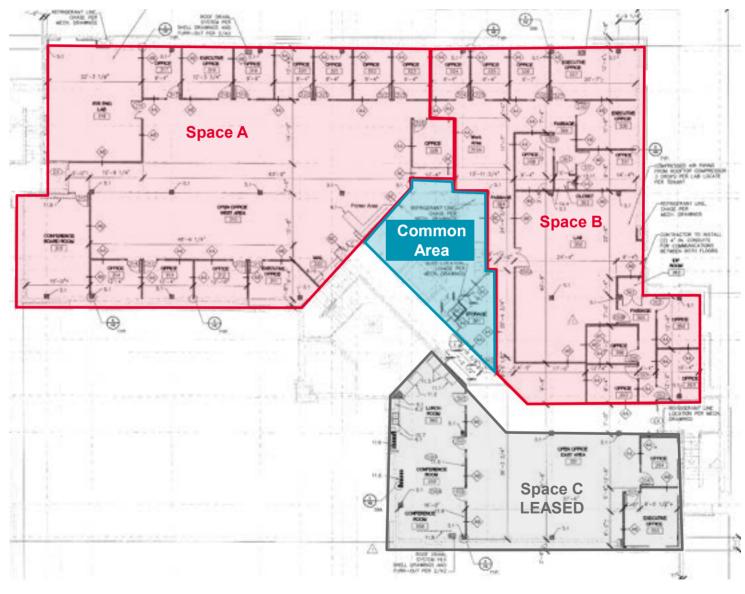

#### **FOR LEASE**

Floor Plan Suite 300

Space A: 5,882 RSF Space B: 4,182 RSF

Can be combined for 10,064 RSF

Can be demised to Tenant's Requirement

\*Corridor between Space B and Space C to be constructed as pictured: