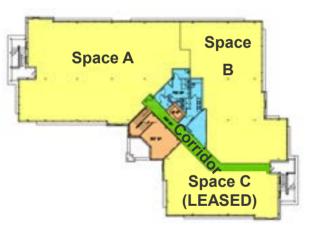

#### **FOR LEASE**

Floor Plan Suite 300

Space A: 5,882 RSF Space B: 4,182 RSF

Can be combined for 10,064 RSF

Can be demised to Tenant's Requirement

\*Corridor between Space B and Space C to be constructed as pictured: