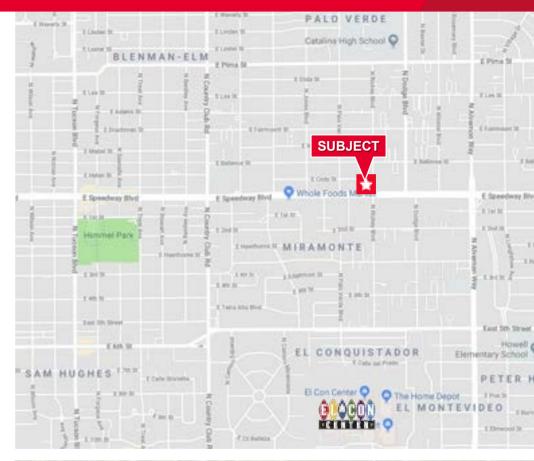

#### **Property Highlights**

- Building top signage for full floor tenant
- 3 story Class A office with ample parking
- · Outstanding design with abundant windows
- Building signage & covered parking
- Negotiable tenant improvement allowance
- Convenient midtown location near the University of Arizona and downtown