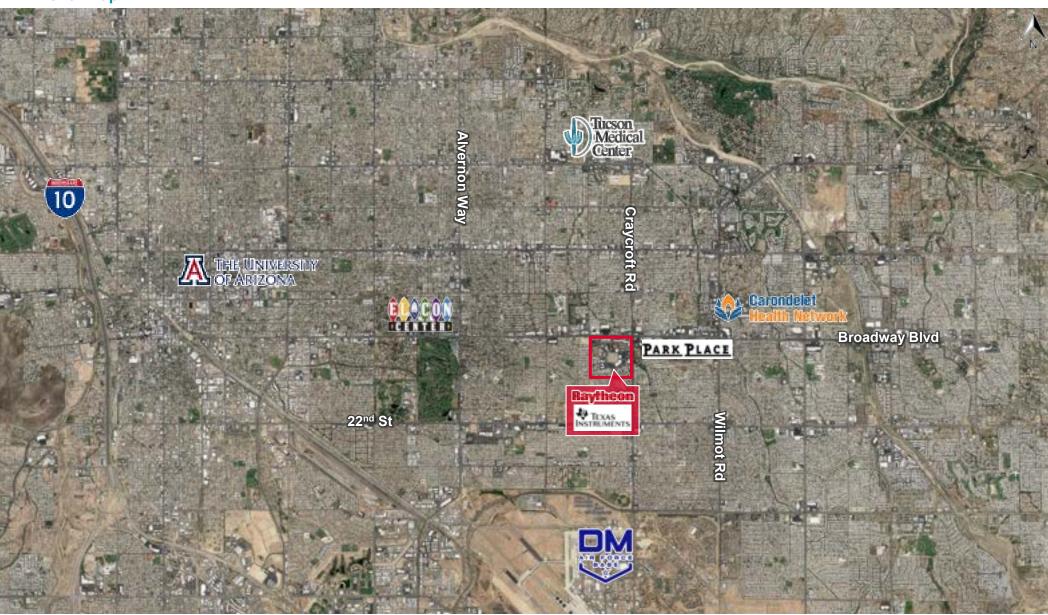

rmcgregor@picor.com

**PICOR Commercial Real Estate Services** 

5151 E. Broadway Blvd, Suite 115 Tucson, Arizona 85711 phone: +1 520 748 7100 picor.com



| Suite | Available RSF           |
|-------|-------------------------|
| 240   | 990 RSF                 |
| 305   | 3,051 RSF (Shell Space) |
| 352   | 1,303 RSF               |

Tucson, Arizona 85711

#### Floor Plan

Suite 240 Size: 990 RSF



## williams centre offices for lease 310 S. Williams Boulevard

Tucson, Arizona 85711

#### Floor Plan

Suite 305 (Shell) Size: 3,051 RSF



Tucson, Arizona 85711

#### Floor Plan

Suite 305 (Shell) Size: 3,051 RSF



Tucson, Arizona 85711

#### Floor Plan

Suite 352

Size: 1,303 RSF





# williams centre offices for lease 310 S. Williams Boulevard

Tucson, Arizona 85711

### **Aerial Map**