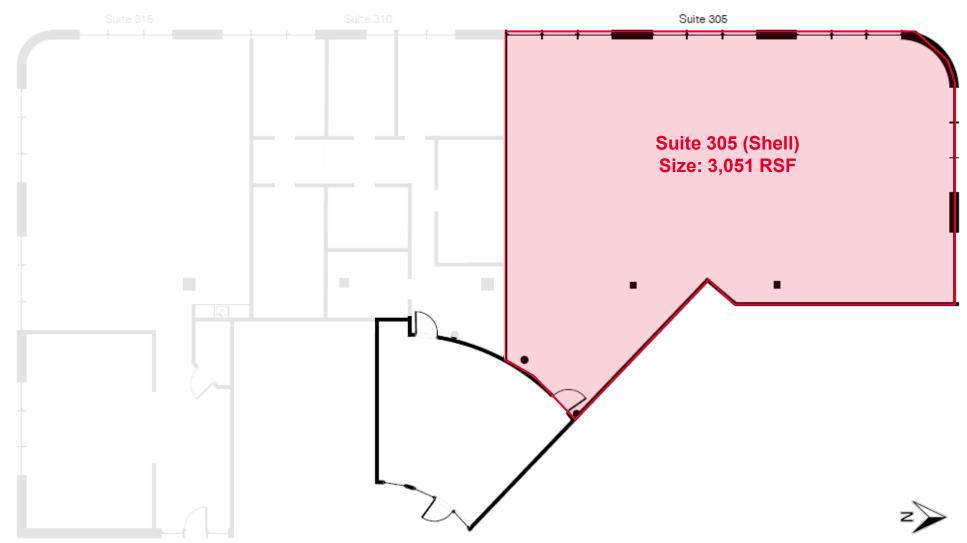

For more information, please contact:

Thomas J. Nieman, Principal Commercial Properties +1 520 546 2728

tnieman@picor.com

Ryan McGregor Commercial Properties

+1 520 546 2748 rmcgregor@picor.com

**PICOR Commercial Real Estate Services** 

5151 E. Broadway Blvd, Suite 115 Tucson, Arizona 85711 phone: +1 520 748 7100 picor.com



| Suite | Available RSF           |
|-------|-------------------------|
| 240   | 990 RSF                 |
| 305   | 3,051 RSF (Shell Space) |
| 352   | 1,303 RSF               |

Tucson, Arizona 85711

#### Floor Plan

Suite 240 Size: 990 RSF



## williams centre offices for lease 310 S. Williams Boulevard

Tucson, Arizona 85711

#### Floor Plan

Suite 305 (Shell) Size: 3,051 RSF



Tucson, Arizona 85711

#### Floor Plan

Suite 305 (Shell) Size: 3,051 RSF



Tucson, Arizona 85711

#### Floor Plan

Suite 352

Size: 1,303 RSF





# williams centre offices for lease 310 S. Williams Boulevard

Tucson, Arizona 85711

### **Aerial Map**