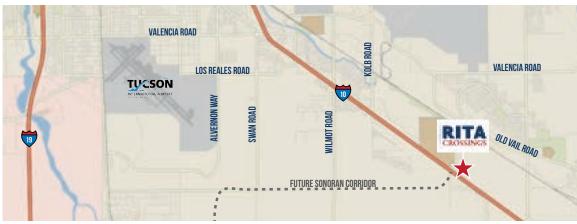

## HIGHWAY COMMERCIAL PROJECT | INTERSTATE 10 & RITA ROAD | TUCSON, ARIZONA

UNIVERSITY OF Arizona Tech Park ± 6,000 Employees

PIMA COUNTY FAIRGROUNDS ± 400,000 VISITORS ANNUALLY

PIMA AIR & SPACE MUSEUM ± 170,000 VISITORS ANNUALLY

DAVIS MONTHAN AIR FORCE Base ±11,000 military and Civilian employees

RITA RANCH MASTER PLANNED COMMUNITY ±4,990 HOMES