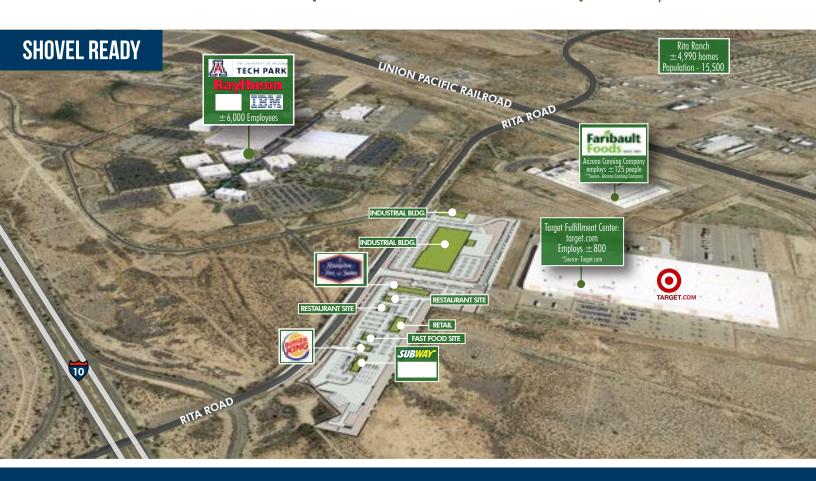

#### **PROPERTY ATTRACTIONS:**

- JOIN HAMPTON INN & SUITES, PILOT GAS & CONVENIENCE STORE, SUBWAY, BURGER KING AND THE 1 MILLION SF TARGET.COM FULLFILLMENT CENTER
- SHOVEL READY PADS AVAILABLE FOR SALE
- FREEWAY ORIENTED SITE WITH PYLON SIGNAGE AND EASY INTERSTATE 10 ACCESS
- FIRST MAJOR EXIT ON THE SOUTHEAST SIDE FOR TRAVELERS ENTERING AND EXITING TUCSON

#### **AVAILABLE LOT INFORMATION**

**2024 DEMOGRAPHICS** 

THE PARCELS BEING OFFERED ARE LOCATED WITHIN THE AVAILABLE ±21 ACRES OF LAND ZONED FOR RETAIL, RESTAURANT, OFFICE AND LIGHT INDUSTRIAL EMPLOYMENT AND HOTEL FACILITIES.

| SIZES:     | ±30,000 SF - ±574,992 SF                                                             |
|------------|--------------------------------------------------------------------------------------|
| ACCESS:    | RITA ROAD/SCIENCE PARK DRIVE                                                         |
| UTILITIES: | ALL AVAILABLE TO PARCEL                                                              |
| HEIGHT:    | ±62 FEET                                                                             |
| ZONING:    | C-2 (ALLOWS HOTEL, RETAIL, & RESTAURANT)<br>I-1 (ALLOWS OFFICE AND LIGHT INDUSTRIAL) |
| COMMENTS:  | PARCELS CAN BE PLANNED FOR SPECIFIC SIZE REQUIREMENTS, FRONTAGE, ETC.                |
|            |                                                                                      |