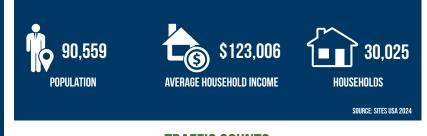

#### **AVAILABLE LOT INFORMATION**

**2024 DEMOGRAPHICS** 

THE PARCELS BEING OFFERED ARE LOCATED WITHIN THE AVAILABLE ±21 ACRES OF LAND ZONED FOR RETAIL, RESTAURANT, OFFICE AND LIGHT INDUSTRIAL EMPLOYMENT AND HOTEL FACILITIES.